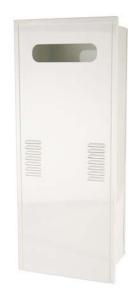

## **RB-900-1 Recess Box**

(For Models NRC83-OD, NRC98-OD, NR111-OD, NRC1111- OD, NCC1991-OD)

- Made of powder coated steel for use with outdoor (-OD) models
- Outdoor installation eliminates venting while creating a clean installation
- Installating outdoors will provide more square footage within a home
- CSA-approved design that is designed to be mounted in a wall cavity and rated for zero clearance to combustibles\*

## **Recess Box Models**

Recess Box - Standard (#RB-900-1)