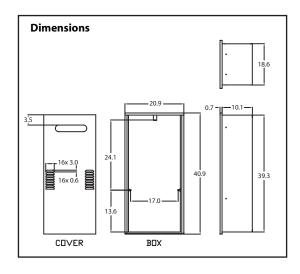

## **RB-900-1 Recess Box**

(For Models NRC83-OD, NRC98-OD, NR111-OD, NRC1111- OD, NCC1991-OD)

- Made of powder coated steel for use with outdoor (-OD) models
- Outdoor installation eliminates venting while creating a clean installation
- Installating outdoors will provide more square footage within a home
- CSA-approved design that is designed to be mounted in a wall cavity and rated for zero clearance to combustibles\*

## • For Outdoor Models

NRC83-OD, NRC98-OD, NR111-OD, NRC1111-OD, and NCC1991-OD

\*This accessory is rated for zero clearance to combustibles. In order to perform necessary maintenance on the water heater, 2' of clearance is recommended from the front of the recess box.