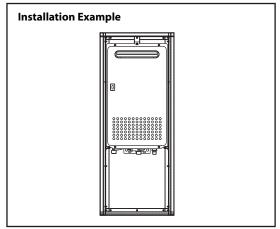

## **RB-900-1 Recess Box**

(For Models NRC83-OD, NRC98-OD, NR111-OD, NRC1111- OD, NCC1991-OD)

- Made of powder coated steel for use with outdoor (-OD) models
- Outdoor installation eliminates venting while creating a clean installation
- Installating outdoors will provide more square footage within a home
- CSA-approved design that is designed to be mounted in a wall cavity and rated for zero clearance to combustibles\*

## • For Outdoor Models

NRC83-OD, NRC98-OD, NR111-OD, NRC1111-OD, and NCC1991-OD

\*This accessory is rated for zero clearance to combustibles. In order to perform necessary maintenance on the water heater, 2' of clearance is recommended from the front of the recess box.