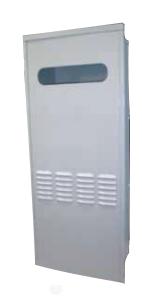

## **RB-700-1 Recess Box**

(For Model NR981-OD, and NC1991-OD)

- Made of powder coated steel for use with outdoor (-OD) models
- Outdoor installation eliminates venting while creating a clean installation
- Installating outdoors will provide more square footage within a home
- CSA-approved design that is designed to be mounted in a wall cavity and rated for zero clearance to combustibles\*

## • For Outdoor Models NR981-OD NC1991-OD

\*This accessory is rated for zero clearance to combustibles. In order to perform necessary maintenance on the water heater, 2' of clearance is recommended from the front of the recess box.