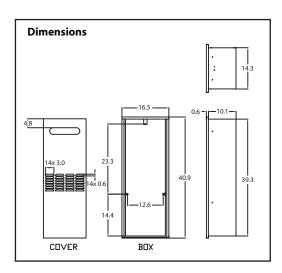

## **RB-700-1 Recess Box**

(For Model NR981-OD, and NC1991-OD)

- Made of powder coated steel for use with outdoor (-OD) models
- Outdoor installation eliminates venting while creating a clean installation
- Installating outdoors will provide more square footage within a home
- CSA-approved design that is designed to be mounted in a wall cavity and rated for zero clearance to combustibles\*

## • For Outdoor Models NR981-OD NC1991-OD

\*This accessory is rated for zero clearance to combustibles. In order to perform necessary maintenance on the water heater, 2' of clearance is recommended from the front of the recess box.