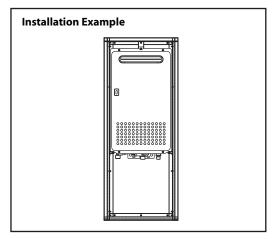

## **RB-700-1 Recess Box**

(For Model NR981-OD, and NC1991-OD)

- Made of powder coated steel for use with outdoor (-OD) models
- Outdoor installation eliminates venting while creating a clean installation
- Installating outdoors will provide more square footage within a home
- CSA-approved design that is designed to be mounted in a wall cavity and rated for zero clearance to combustibles\*

## • For Outdoor Models NR981-OD NC1991-OD

\*This accessory is rated for zero clearance to combustibles. In order to perform necessary maintenance on the water heater, 2' of clearance is recommended from the front of the recess box.