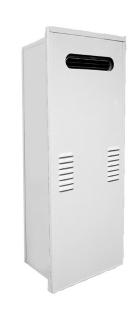

## **RB-510 Recess Box**

(For Model NR501-OD, NR662-OD, NRC661-OD and NRC711-OD)

- Made of powder coated steel for use with outdoor (-OD) models
- Outdoor installation eliminates venting while creating a clean installation
- Installating outdoors will provide more square footage within a home
- CSA-approved design that is designed to be mounted in a wall cavity and rated for zero clearance to combustibles\*

## **Recess Box Models**

Recess Box - Standard (#RB-510)