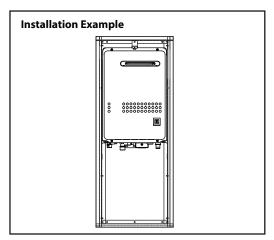

## **RB-510 Recess Box**

(For Model NR501-OD, NR662-OD, NRC661-OD and NRC711-OD)

- Made of powder coated steel for use with outdoor (-OD) models
- Outdoor installation eliminates venting while creating a clean installation
- Installating outdoors will provide more square footage within a home
- CSA-approved design that is designed to be mounted in a wall cavity and rated for zero clearance to combustibles\*

## • For Outdoor Models

NR501-OD NR662-OD NRC661-OD NRC711-OD

\*This accessory is rated for zero clearance to combustibles. In order to perform necessary maintenance on the water heater, 2' of clearance is recommended from the front of the recess box.