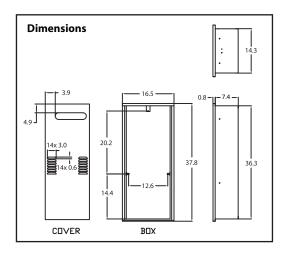

## **RB-510 Recess Box**

(For Model NR501-OD, NR662-OD, NRC661-OD and NRC711-OD)

- Made of powder coated steel for use with outdoor (-OD) models
- Outdoor installation eliminates venting while creating a clean installation
- Installating outdoors will provide more square footage within a home
- CSA-approved design that is designed to be mounted in a wall cavity and rated for zero clearance to combustibles\*

## • For Outdoor Models

NR501-OD NR662-OD NRC661-OD NRC711-OD

\*This accessory is rated for zero clearance to combustibles. In order to perform necessary maintenance on the water heater, 2' of clearance is recommended from the front of the recess box.