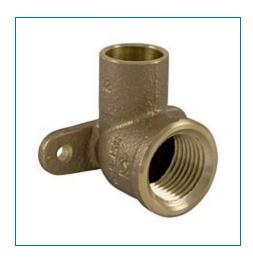

The 90-degree elbow features a solder cup, female NPT threads, and mounting ears. The fitting provides a means of changing the pipeline direction 90 degrees and adapting from a solder connection to a threaded connection. The ears allow the fitting to be secured to a wall support using a nail or screw. Please refer to NIBCO technical data sheets and catalogs for engineering and installation information. In addition to its inherent qualities of beauty, durability and low maintenance, copper's

**Specifications UPC** Code 039923299826 All Type of Item **Fitting All Special Application** Lead-Free\* **Description** 707-3-5-LF 1 CXF 90 DROP ELB CAST **Fitting Bend Angle** 90 Deg (1/4 Bend) Elbow **Type Connection Type** C x F (NPT) 0.485 lb Weight Size 1 Material Lead-Free Bronze