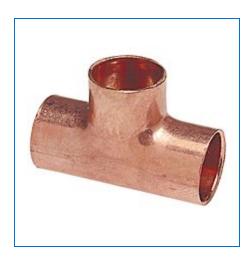

## **NIBCO**

1516 Middlebury Street Elkhart, IN 46516-4740

Phone: 574.295.3000 • Fax: 800.234.0557

E-Mail: info@nibco.com • Web site: www.nibco.com

Material # 9099900, Tee C x C x C - Wrot, 611

The tee features solder cups. The fitting allows for a connection to be made in continuous pipeline and branch out to a different direction. Please refer to NIBCO technical data sheets and catalogs for engineering and installation information. In addition to its inherent qualities of beauty, durability and low maintenance, copper's reusability makes it an ideal application in sustainable projects. NIBCO® copper fittings are manufactured in an ISO 9001 certified facility, and backed by a 50-year

⊕ <u>more</u>

| Specifications          | _                                                |
|-------------------------|--------------------------------------------------|
| UPC Code                | 039923328564                                     |
| All Type of Item        | Fitting                                          |
| All Special Application | ACR Air Conditioning / Refrigeration; Lead-Free* |
| Description             | 611RR 1X1/2X1 CXCXC TEE WROT                     |
| Туре                    | Tee                                              |
| Connection Type         | CxCxC                                            |
| Weight                  | 0.302 lb                                         |
| Size                    | 1 x 1/2 x 1                                      |
| Material                | Copper                                           |