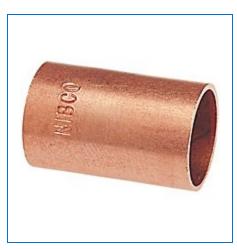

NIBCO 1516 Middlebury Street Elkhart, IN 46516-4740 Phone: 574.295.3000 • Fax: 800.234.0557 E-Mail: info@nibco.com • Web site: www.nibco.com

Material # 9020500, Coupling without Stop C x C - Wrot, 601

The repair coupling features solder cups and no stop. The fitting provides a means to connect/repair two lengths of tube. Please refer to NIBCO technical data sheets and catalogs for engineering and installation information. In addition to its inherent qualities of beauty, durability and low maintenance, copper's reusability makes it an ideal application in sustainable projects. NIBCO® copper fittings are manufactured in an ISO 9001 certified facility, and backed by a 50-year limited warranty.