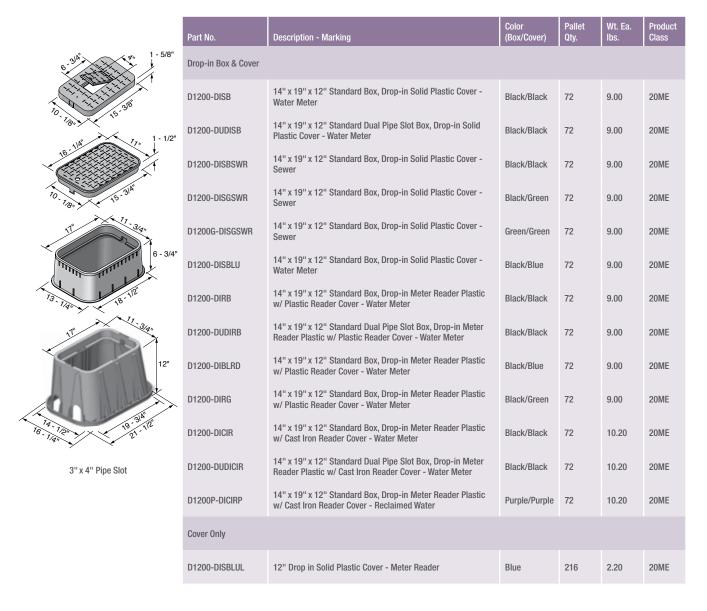

## NDS D1200 Meter Boxes

Specifications: NDS D1200 meter boxes and covers are injection molded of structural foam recycled polyolefin material with a melt index between 10-12. Coloring and UV stabilizers are added, along with processing lubricants when needed. NDS 14" x 19" x 12" body is tapered and has a minimum wall thickness of 0.25". The body has a double wall at the top cover seat area with a minimum thickness of 0.187". The cover seat area has 30 structural support ribs on the underside of the seat, each with a minimum thickness of 3/16". The bottom of the body has a 1" flange. The D1200 cover has a minimum thickness of 0.250".