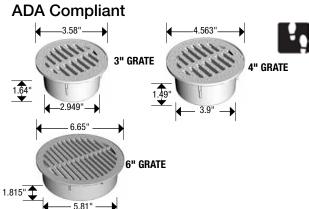

# Grates for 3", 4", 6" Pipe

With: 3", 4" & 6" corrugated single wall and dual wall pipe, SDR 35, 2729 S&D and TripleWall pipe. All 6" grates may be used with 6" round basins.

| Product # | Description                      | Package Quantity |
|-----------|----------------------------------|------------------|
| 0330SDB   | 3" Round Black Grate for 3" Pipe | 40               |
| 0330SDG   | 3" Round Green Grate for 3" Pipe | 40               |
| 0440SDB   | 4" Round Black Grate for 4" Pipe | 25               |
| 0440SDG   | 4" Round Green Grate for 4" Pipe | 25               |
| 0660SDB   | 6" Round Black Grate for 6" Pipe | 10               |
| 0660SDG   | 6" Round Green Grate for 6" Pipe | 10               |