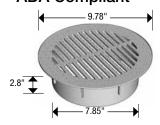

#### 10" Grate for 8" Pipe **ADA Compliant**

| Product # | Description           | Package Quantity |
|-----------|-----------------------|------------------|
| 1080SDB   | 10" Round Black Grate | 10               |
| 1080SDG   | 10" Round Green Grate | 10               |