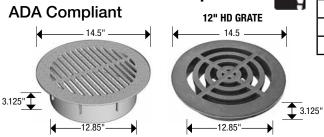

### 12" Grate for 12" Pipe

| Product # | Description           | Package Quantity |
|-----------|-----------------------|------------------|
| 1210SDB   | 12" Round Black Grate | 6                |
| 1210SDG   | 12" Round Green Grate | 6                |
| 1201SDG   | 12" Round HD Grate    | 1                |