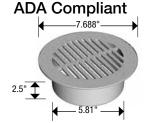

## 8" Grate for 6" Pipe

Use With: 3", 4" & 6" corrugated single wall and dual pipe, SDR 35, 2729 S&D and TripleWall pipe.

| Product # | Description          | Package Quantity |
|-----------|----------------------|------------------|
| 0860SDB   | 8" Round Black Grate | 10               |
| 0860SDG   | 8" Round Green Grate | 10               |

Use With: 3", 4" & 6" corrugated single wall and dual pipe, SDR 35,