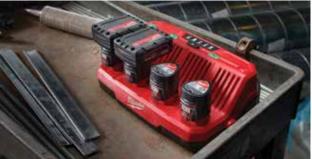

## M18<sup>°</sup> AND M12<sup>°</sup> RAPID **CHARGE STATION**

- Charges Three Batteries Simultaneously
- Each SET charges one M18<sup>™</sup> or one M12<sup>™</sup> battery at a time
- Automatically charges next battery in SET when first battery is fully charged
- Charges Each Battery up to 40% Faster
- Accepts up to Three M18<sup>™</sup> and Three M12<sup>™</sup> Battery Packs Compatible with ALL M18<sup>™</sup> and M12<sup>™</sup> batteries
- Wall Mountable

Integrated hang holes allow charger to be mounted vertically

Pass Through Plug Saves important outlet space

Integrated Hang Holes

Convenient Carry Handle

## **CHARGER SOLUTIONS**

|                              | STANDARD                                                            |                                                                                 | MOBILITY                                                       |                                                                | CAPACITY                                                            |                                                                     | HEAVY<br>DEMAND                                                                   |
|------------------------------|---------------------------------------------------------------------|---------------------------------------------------------------------------------|----------------------------------------------------------------|----------------------------------------------------------------|---------------------------------------------------------------------|---------------------------------------------------------------------|-----------------------------------------------------------------------------------|
|                              |                                                                     | -                                                                               | >                                                              | ~                                                              | <b>Bee</b>                                                          | 1                                                                   | <b>6</b>                                                                          |
| FEATURES                     | M12 <sup>™</sup><br>LITHIUM-ION<br>Battery<br>Charger<br>48-59-2401 | M12 <sup>™</sup> and M18 <sup>™</sup><br>Multi-Voltage<br>Charger<br>48-59-1812 | M12 <sup>™</sup> AC/DC<br>Wall & Vehicle<br>Charger<br>2510-20 | M18 <sup>™</sup> AC/DC<br>Wall & Vehicle<br>Charger<br>2710-20 | M12 <sup>™</sup><br>Four Bay<br>Sequential<br>Charger<br>48-59-1204 | M18 <sup>™</sup><br>Six-Pack<br>Sequential<br>Charger<br>48-59-1806 | M12 <sup>™</sup> and<br>M18 <sup>™</sup> Rapid<br>Charge<br>Station<br>48-59-1807 |
| M12 <sup>™</sup> Compatible  | ~                                                                   | $\checkmark$                                                                    | ✓                                                              |                                                                | $\checkmark$                                                        |                                                                     | ✓                                                                                 |
| M18 <sup>™</sup> Compatible  |                                                                     | $\checkmark$                                                                    |                                                                | $\checkmark$                                                   |                                                                     | $\checkmark$                                                        | $\checkmark$                                                                      |
| Time to Charge<br>3.0Ah Pack | 60 Mins                                                             | 60 Mins                                                                         | 60 Mins                                                        | 60 Mins                                                        | 60 Mins                                                             | 60 Mins                                                             | 37 Mins                                                                           |
| Charge Type                  | Single                                                              | Sequential                                                                      | Single                                                         | Single                                                         | Sequential                                                          | Sequential                                                          | 3 Packs<br>Simultaneous                                                           |
| Rapid Charger                |                                                                     |                                                                                 |                                                                |                                                                |                                                                     |                                                                     | ✓                                                                                 |
| Wall Mountable               | ✓                                                                   | ~                                                                               | $\checkmark$                                                   | $\checkmark$                                                   | $\checkmark$                                                        | $\checkmark$                                                        | ✓                                                                                 |
| Pass Through Plug            |                                                                     |                                                                                 |                                                                |                                                                |                                                                     | $\checkmark$                                                        | ~                                                                                 |
| Carry Handle                 |                                                                     |                                                                                 |                                                                |                                                                |                                                                     | $\checkmark$                                                        | ✓                                                                                 |