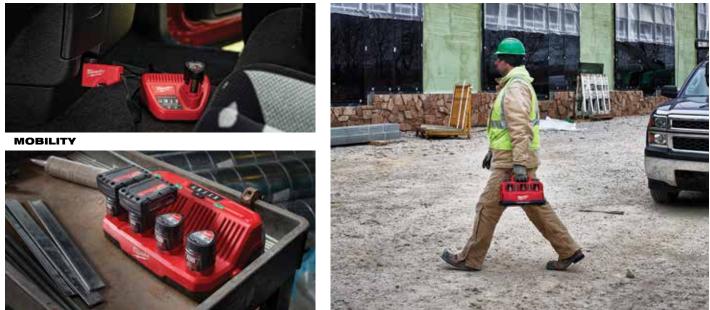

## M18<sup>°</sup> AND M12<sup>°</sup> RAPID **CHARGE STATION**

- Charges Three Batteries Simultaneously
- Each SET charges one M18<sup>™</sup> or one M12<sup>™</sup> battery at a time
- Automatically charges next battery in SET when first battery is fully charged
- Charges Each Battery up to 40% Faster
- Accepts up to Three M18<sup>™</sup> and Three M12<sup>™</sup> Battery Packs Compatible with ALL M18<sup>™</sup> and M12<sup>™</sup> batteries
- Wall Mountable

Integrated hang holes allow charger to be mounted vertically

Pass Through Plug Saves important outlet space

Integrated Hang Holes

Convenient Carry Handle

## **CHARGER SOLUTIONS**

|                              | STANDARD                                                            |                                                                                 | MOBILITY                                                       |                                                                | CAPACITY                                                            |                                                                     | HEAVY<br>DEMAND                                                                   |
|------------------------------|---------------------------------------------------------------------|---------------------------------------------------------------------------------|----------------------------------------------------------------|----------------------------------------------------------------|---------------------------------------------------------------------|---------------------------------------------------------------------|-----------------------------------------------------------------------------------|
|                              |                                                                     | -                                                                               | >                                                              | ~                                                              | <b>Bee</b>                                                          | 1                                                                   | <b>6</b>                                                                          |
| FEATURES                     | M12 <sup>™</sup><br>LITHIUM-ION<br>Battery<br>Charger<br>48-59-2401 | M12 <sup>™</sup> and M18 <sup>™</sup><br>Multi-Voltage<br>Charger<br>48-59-1812 | M12 <sup>™</sup> AC/DC<br>Wall & Vehicle<br>Charger<br>2510-20 | M18 <sup>™</sup> AC/DC<br>Wall & Vehicle<br>Charger<br>2710-20 | M12 <sup>™</sup><br>Four Bay<br>Sequential<br>Charger<br>48-59-1204 | M18 <sup>™</sup><br>Six-Pack<br>Sequential<br>Charger<br>48-59-1806 | M12 <sup>™</sup> and<br>M18 <sup>™</sup> Rapid<br>Charge<br>Station<br>48-59-1807 |
| M12 <sup>™</sup> Compatible  | ~                                                                   | $\checkmark$                                                                    | ✓                                                              |                                                                | $\checkmark$                                                        |                                                                     | ✓                                                                                 |
| M18 <sup>™</sup> Compatible  |                                                                     | $\checkmark$                                                                    |                                                                | $\checkmark$                                                   |                                                                     | $\checkmark$                                                        | $\checkmark$                                                                      |
| Time to Charge<br>3.0Ah Pack | 60 Mins                                                             | 60 Mins                                                                         | 60 Mins                                                        | 60 Mins                                                        | 60 Mins                                                             | 60 Mins                                                             | 37 Mins                                                                           |
| Charge Type                  | Single                                                              | Sequential                                                                      | Single                                                         | Single                                                         | Sequential                                                          | Sequential                                                          | 3 Packs<br>Simultaneous                                                           |
| Rapid Charger                |                                                                     |                                                                                 |                                                                |                                                                |                                                                     |                                                                     | ✓                                                                                 |
| Wall Mountable               | ✓                                                                   | ~                                                                               | $\checkmark$                                                   | $\checkmark$                                                   | $\checkmark$                                                        | $\checkmark$                                                        | ✓                                                                                 |
| Pass Through Plug            |                                                                     |                                                                                 |                                                                |                                                                |                                                                     | $\checkmark$                                                        | ~                                                                                 |
| Carry Handle                 |                                                                     |                                                                                 |                                                                |                                                                |                                                                     | $\checkmark$                                                        | ✓                                                                                 |