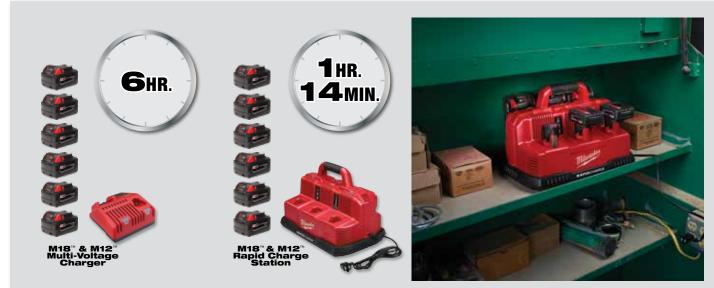

## **CHARGES 6 PACKS 4X FASTER**

Pass-Through Plug

## M18<sup>°</sup> AND M12<sup>°</sup> RAPID **CHARGE STATION**

- Charges Three Batteries Simultaneously
- Each SET charges one M18<sup>™</sup> or one M12<sup>™</sup> battery at a time
- Automatically charges next battery in SET when first battery is fully charged
- Charges Each Battery up to 40% Faster
- Accepts up to Three M18<sup>™</sup> and Three M12<sup>™</sup> Battery Packs Compatible with ALL M18<sup>™</sup> and M12<sup>™</sup> batteries
- Wall Mountable