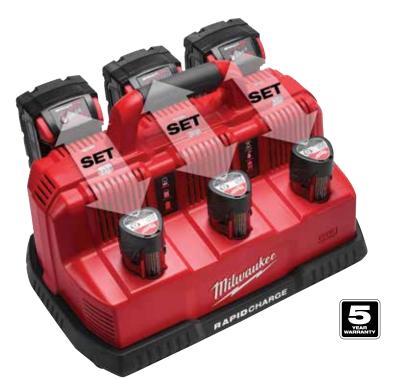

## M18<sup>°</sup> AND M12<sup>°</sup> RAPID **CHARGE STATION**

- Charges Three Batteries Simultaneously
- Each SET charges one M18<sup>™</sup> or one M12<sup>™</sup> battery at a time
- Automatically charges next battery in SET when first battery is fully charged
- Charges Each Battery up to 40% Faster
- Accepts up to Three M18<sup>™</sup> and Three M12<sup>™</sup> Battery Packs Compatible with ALL M18<sup>™</sup> and M12<sup>™</sup> batteries
- Wall Mountable

Integrated hang holes allow charger to be mounted vertically

Pass Through Plug Saves important outlet space

Integrated Hang Holes

Convenient Carry Handle