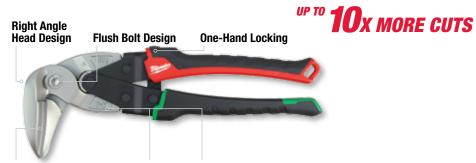

## **RIGHT ANGLE SNIPS**

Serrated Jaws Forged Cutter Head Rust Protection

| General Information |                                 |        | Tool Spec   | Application Specifications |            |                   |                 |
|---------------------|---------------------------------|--------|-------------|----------------------------|------------|-------------------|-----------------|
| Part #              | Description                     | Length | Cutter Head | Cutting Length             | Thumb Lock | Cold Rolled Steel | Stainless Steel |
| 48-22-4011          | Left Cutting Right Angle Snips  | 9-1/2" | Forged      | 1.15"                      | YES        | 24ga              | 28ga            |
| 48-22-4021          | Right Cutting Right Angle Snips | 9-1/2" | Forged      | 1.15"                      | YES        | 24ga              | 28ga            |