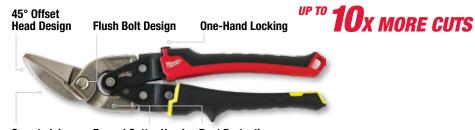

## **OFFSET SNIPS**

Serrated Jaws Forged Cutter Head Rust Protection

| General Information |                               |        | Tool Spec   | Application Specifications |            |                   |                 |
|---------------------|-------------------------------|--------|-------------|----------------------------|------------|-------------------|-----------------|
| Part #              | Description                   | Length | Cutter Head | Cutting Length             | Thumb Lock | Cold Rolled Steel | Stainless Steel |
| 48-22-4012          | Left Cutting Offset Snips     | 10"    | Forged      | 1.25"                      | YES        | 18ga              | 22ga            |
| 48-22-4022          | Right Cutting Offset Snips    | 10"    | Forged      | 1.5"                       | YES        | 18ga              | 22ga            |
| 48-22-4032          | Straight Cutting Offset Snips | 10"    | Forged      | 1.25"                      | YES        | 18ga              | 22ga            |