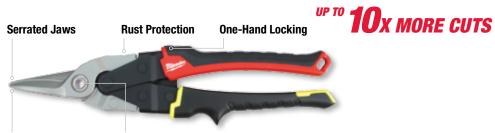

## **AVIATION SNIPS**

|        | A      |      | F1 . 1. | n    | D      |
|--------|--------|------|---------|------|--------|
| -orgea | Cutter | неаа | Fiusn   | ROIT | Design |

| General Information |                                 | Tool Specifications |             |                |            | Application Specifications |                 |
|---------------------|---------------------------------|---------------------|-------------|----------------|------------|----------------------------|-----------------|
| Part #              | Description                     | Length              | Cutter Head | Cutting Length | Thumb Lock | Cold Rolled Steel          | Stainless Steel |
| 48-22-4030          | Straight Cutting Aviation Snips | 10"                 | Forged      | 1.76"          | YES        | 18ga                       | 22ga            |
| 48-22-4010          | Left Cutting Aviation Snips     | 10"                 | Forged      | 1.76"          | YES        | 18ga                       | 22ga            |
| 48-22-4020          | Right Cutting Aviation Snips    | 10"                 | Forged      | 1.76"          | YES        | 18ga                       | 22ga            |
| 48-22-4000          | Bulldog Snips                   | 9-3/4"              | Forged      | 1.00"          | YES        | 16ga                       | 18ga            |

## **RIGHT ANGLE SNIPS**

Serrated Jaws Forged Cutter Head Rust Protection

| General Information |                                 |        | Tool Spec   | Application Specifications |            |                   |                 |
|---------------------|---------------------------------|--------|-------------|----------------------------|------------|-------------------|-----------------|
| Part #              | Description                     | Length | Cutter Head | Cutting Length             | Thumb Lock | Cold Rolled Steel | Stainless Steel |
| 48-22-4011          | Left Cutting Right Angle Snips  | 9-1/2" | Forged      | 1.15"                      | YES        | 24ga              | 28ga            |
| 48-22-4021          | Right Cutting Right Angle Snips | 9-1/2" | Forged      | 1.15"                      | YES        | 24ga              | 28ga            |

## **OFFSET SNIPS**

Serrated Jaws Forged Cutter Head Rust Protection

| General Information |                               |        | Tool Spec   | Application Specifications |            |                   |                 |
|---------------------|-------------------------------|--------|-------------|----------------------------|------------|-------------------|-----------------|
| Part #              | Description                   | Length | Cutter Head | Cutting Length             | Thumb Lock | Cold Rolled Steel | Stainless Steel |
| 48-22-4012          | Left Cutting Offset Snips     | 10"    | Forged      | 1.25"                      | YES        | 18ga              | 22ga            |
| 48-22-4022          | Right Cutting Offset Snips    | 10"    | Forged      | 1.5"                       | YES        | 18ga              | 22ga            |
| 48-22-4032          | Straight Cutting Offset Snips | 10"    | Forged      | 1.25"                      | YES        | 18ga              | 22ga            |