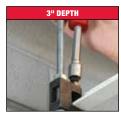

## HOLLOW SHAFT NUT DRIVERS

Removes Rusted & Stripped Bolts Universal Driver Head 3" Depth

METRIC

- Color Coded Cap

Wrench-Ready Shaft for Additional Leverage

SAE

| General Information |                                | Tool Specifications |              |                    | Application Specifications |                                                      |
|---------------------|--------------------------------|---------------------|--------------|--------------------|----------------------------|------------------------------------------------------|
| Part #              | Description                    | Size                | Shaft Length | Hollow Shaft Depth | Shaft Type                 | Head Type                                            |
| 48-22-2420          | 3/16" Hollow Shaft Nut Driver  | 3/16"               | 3"           | 3"                 | Wrench-Ready Hex           | Universal Driver Head: Hex, Square, Spline, 12 Point |
| 48-22-2421          | 1/4" Hollow Shaft Nut Driver   | 1/4"                | 3"           | 3"                 | Wrench-Ready Hex           | Universal Driver Head: Hex, Square, Spline, 12 Point |
| 48-22-2422          | 5/16" Hollow Shaft Nut Driver  | 5/16"               | 3"           | 3"                 | Wrench-Ready Hex           | Universal Driver Head: Hex, Square, Spline, 12 Point |
| 48-22-2423          | 11/32" Hollow Shaft Nut Driver | 11/32"              | 3"           | 3"                 | Wrench-Ready Hex           | Universal Driver Head: Hex, Square, Spline, 12 Point |
| 48-22-2424          | 3/8" Hollow Shaft Nut Driver   | 3/8"                | 3"           | 3"                 | Wrench-Ready Hex           | Universal Driver Head: Hex, Square, Spline, 12 Point |
| 48-22-2425          | 7/16" Hollow Shaft Nut Driver  | 7/16"               | 3"           | 3"                 | Wrench-Ready Hex           | Universal Driver Head: Hex, Square, Spline, 12 Point |
| 48-22-2426          | 1/2" Hollow Shaft Nut Driver   | 1/2"                | 3"           | 3"                 | Wrench-Ready Hex           | Universal Driver Head: Hex, Square, Spline, 12 Point |
| 48-22-2427          | 9/16" Hollow Shaft Nut Driver  | 9/16"               | 3"           | 3"                 | Wrench-Ready Hex           | Universal Driver Head: Hex, Square, Spline, 12 Point |
| 48-22-2431          | 5mm Hollow Shaft Nut Driver    | 5mm                 | 3"           | 3"                 | Wrench-Ready Hex           | Universal Driver Head: Hex, Square, Spline, 12 Point |
| 48-22-2432          | 5.5mm Hollow Shaft Nut Driver  | 5.5mm               | 3"           | 3"                 | Wrench-Ready Hex           | Universal Driver Head: Hex, Square, Spline, 12 Point |
| 48-22-2433          | 6mm Hollow Shaft Nut Driver    | 6mm                 | 3"           | 3"                 | Wrench-Ready Hex           | Universal Driver Head: Hex, Square, Spline, 12 Point |
| 48-22-2434          | 7mm Hollow Shaft Nut Driver    | 7mm                 | 3"           | 3"                 | Wrench-Ready Hex           | Universal Driver Head: Hex, Square, Spline, 12 Point |
| 48-22-2435          | 8mm Hollow Shaft Nut Driver    | 8mm                 | 3"           | 3"                 | Wrench-Ready Hex           | Universal Driver Head: Hex, Square, Spline, 12 Point |
| 48-22-2436          | 10mm Hollow Shaft Nut Driver   | 10mm                | 3"           | 3"                 | Wrench-Ready Hex           | Universal Driver Head: Hex, Square, Spline, 12 Point |
| 48-22-2437          | 13mm Hollow Shaft Nut Driver   | 13mm                | 3"           | 3"                 | Wrench-Ready Hex           | Universal Driver Head: Hex, Square, Spline, 12 Point |