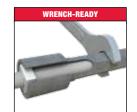

## HOLLOW SHAFT NUT DRIVERS

Removes Rusted & Stripped Bolts Universal Driver Head 3" Depth

METRIC

- Color Coded Cap

Wrench-Ready Shaft for Additional Leverage

SAE

| General Information |                                | Tool Specifications |              |                    | Application Specifications |                                                      |
|---------------------|--------------------------------|---------------------|--------------|--------------------|----------------------------|------------------------------------------------------|
| Part #              | Description                    | Size                | Shaft Length | Hollow Shaft Depth | Shaft Type                 | Head Type                                            |
| 48-22-2420          | 3/16" Hollow Shaft Nut Driver  | 3/16"               | 3"           | 3"                 | Wrench-Ready Hex           | Universal Driver Head: Hex, Square, Spline, 12 Point |
| 48-22-2421          | 1/4" Hollow Shaft Nut Driver   | 1/4"                | 3"           | 3"                 | Wrench-Ready Hex           | Universal Driver Head: Hex, Square, Spline, 12 Point |
| 48-22-2422          | 5/16" Hollow Shaft Nut Driver  | 5/16"               | 3"           | 3"                 | Wrench-Ready Hex           | Universal Driver Head: Hex, Square, Spline, 12 Point |
| 48-22-2423          | 11/32" Hollow Shaft Nut Driver | 11/32"              | 3"           | 3"                 | Wrench-Ready Hex           | Universal Driver Head: Hex, Square, Spline, 12 Point |
| 48-22-2424          | 3/8" Hollow Shaft Nut Driver   | 3/8"                | 3"           | 3"                 | Wrench-Ready Hex           | Universal Driver Head: Hex, Square, Spline, 12 Point |
| 48-22-2425          | 7/16" Hollow Shaft Nut Driver  | 7/16"               | 3"           | 3"                 | Wrench-Ready Hex           | Universal Driver Head: Hex, Square, Spline, 12 Point |
| 48-22-2426          | 1/2" Hollow Shaft Nut Driver   | 1/2"                | 3"           | 3"                 | Wrench-Ready Hex           | Universal Driver Head: Hex, Square, Spline, 12 Point |
| 48-22-2427          | 9/16" Hollow Shaft Nut Driver  | 9/16"               | 3"           | 3"                 | Wrench-Ready Hex           | Universal Driver Head: Hex, Square, Spline, 12 Point |
| 48-22-2431          | 5mm Hollow Shaft Nut Driver    | 5mm                 | 3"           | 3"                 | Wrench-Ready Hex           | Universal Driver Head: Hex, Square, Spline, 12 Point |
| 48-22-2432          | 5.5mm Hollow Shaft Nut Driver  | 5.5mm               | 3"           | 3"                 | Wrench-Ready Hex           | Universal Driver Head: Hex, Square, Spline, 12 Point |
| 48-22-2433          | 6mm Hollow Shaft Nut Driver    | 6mm                 | 3"           | 3"                 | Wrench-Ready Hex           | Universal Driver Head: Hex, Square, Spline, 12 Point |
| 48-22-2434          | 7mm Hollow Shaft Nut Driver    | 7mm                 | 3"           | 3"                 | Wrench-Ready Hex           | Universal Driver Head: Hex, Square, Spline, 12 Point |
| 48-22-2435          | 8mm Hollow Shaft Nut Driver    | 8mm                 | 3"           | 3"                 | Wrench-Ready Hex           | Universal Driver Head: Hex, Square, Spline, 12 Point |
| 48-22-2436          | 10mm Hollow Shaft Nut Driver   | 10mm                | 3"           | 3"                 | Wrench-Ready Hex           | Universal Driver Head: Hex, Square, Spline, 12 Point |
| 48-22-2437          | 13mm Hollow Shaft Nut Driver   | 13mm                | 3"           | 3"                 | Wrench-Ready Hex           | Universal Driver Head: Hex, Square, Spline, 12 Point |