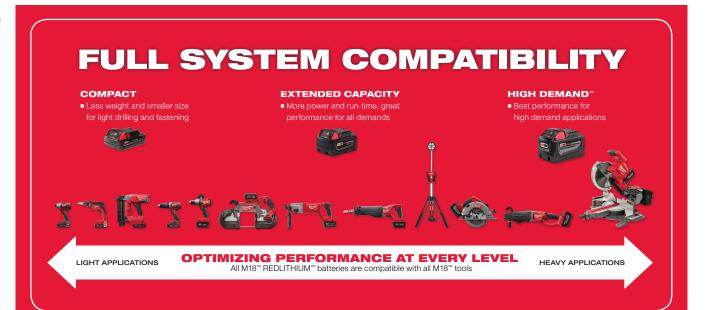

## COMPACT

Lighter weight for less fatigue

## **EXTENDED CAPACITY**

Compact size for increased versatility

M18<sup>™</sup> REDLITHIUM<sup>™</sup> 2.0 Compact **Battery Pack** 48-11-1820

# SYSTEM WIDE M18

Double the run-time of compact packs Increased performance and power

## **HIGH DEMAND**

- Double the run-time of XC packs
- Highest power output

**Battery Pack** 

Runs coolest in heavy application

M18<sup>™</sup> REDLITHIUM<sup>™</sup>

HIGH DEMAND<sup>™</sup> 9.0