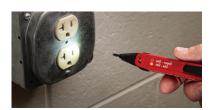

## 10 - 1000V DUAL RANGE VOLTAGE DETECTOR

### **EXPANDED SENSITIVITY RANGE**

■ Offers the ability to detect 10 – 49V commonly used in the following applications:

**HVAC Systems/Thermostats** 

**Motion Detectors** 

**LED Lighting** 

Surveillance Systems

### **SINGLE MODE OPERATION**

■ Automatically Differentiates 10 – 49V and 50 – 1000V

Yellow LED indicates 10 - 49V

Red LED indicates 50 – 1000V