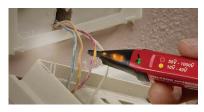

## 10 - 1000V DUAL RANGE VOLTAGE DETECTOR

### **SINGLE MODE OPERATION**

■ Automatically Differentiates 10 – 49V and 50 – 1000V

Yellow LED indicates 10 - 49V

Red LED indicates 50 – 1000V

### **■** Built-in LED Work Light

For low-lit areas