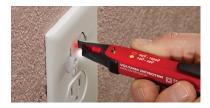

## 10 - 1000V DUAL RANGE VOLTAGE DETECTOR

### **EXPANDED SENSITIVITY RANGE**

■ Offers the ability to detect 10 – 49V commonly used in the following applications:

**HVAC Systems/Thermostats** 

**Motion Detectors** 

**LED Lighting** 

Surveillance Systems

### **SINGLE MODE OPERATION**

■ Automatically Differentiates 10 – 49V and 50 – 1000V

Yellow LED indicates 10 - 49V

Red LED indicates 50 – 1000V