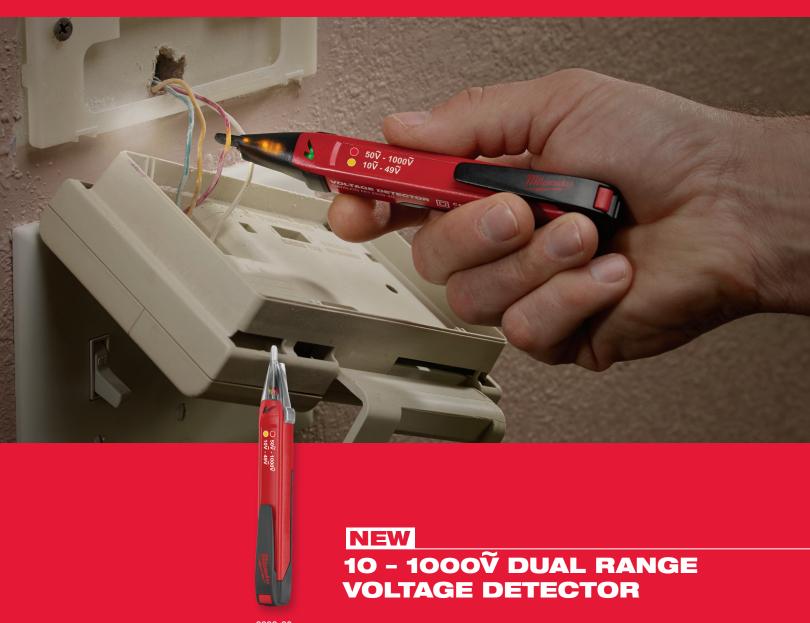

## 10 - 1000V DUAL RANGE VOLTAGE DETECTOR

### **SINGLE MODE OPERATION**

■ Automatically Differentiates 10 – 49V and 50 – 1000V

Yellow LED indicates 10 - 49V

Red LED indicates 50 – 1000V

### **■** Built-in LED Work Light

For low-lit areas