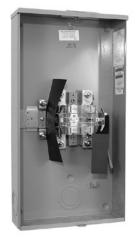

## **Lever Bypass Single Position**

320 Amps | 4 Terminals | Ringless

320 AMP LEVER BYPASS SOCKETS

U4702-X

1.3 1.1 4702

1797

U1797-O-K3L-K2L

U4257-X

320 Amps | 4 Terminals | Ringless | Lever Bypass | Single Position

| Catalog<br>Number | Terminals | Service | Hub   | Connectors CU/AL             |             | D      | Dimensions |    |        | Knockouts |         |     |
|-------------------|-----------|---------|-------|------------------------------|-------------|--------|------------|----|--------|-----------|---------|-----|
|                   |           |         |       | Line                         | Load        | Bypass | D"         | W" | Н"     | 1         | 2       | 3   |
| U4702-X           | 4         | ОН      | C.P.  | %"x16 Studs                  | ¾"x16 Studs | Lever  | 47/8       | 15 | 281/4  | 3         | 1/4,1/2 | 1/4 |
| U1797-O-K3L-K2L   | 4         | UG      | Blank | (1) #4-600 or<br>(2) 1/0-250 | Twin #6-350 | Lever  | 47/8       | 15 | 30     | 3         | 1/4,1/2 | 1/4 |
| U6047-O-K3L-K2L   | 4         | UG      | Blank | (1) #4-600 or<br>(2) 1/0-250 | Twin #6-350 | Lever  | 47/8       | 15 | 30     | 3         | 1/4,1/2 | 1/4 |
| U4257-X           | 4         | UG      | C.P.  | %"x16 Studs                  | ¾"x16 Studs | Lever  | 6½         | 19 | 341//8 | 4         | 1/4,1/2 | _   |