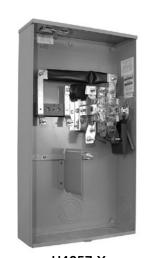

## **Lever Bypass Single Position**

320 Amps | 4 Terminals | Ringless

320 AMP LEVER BYPASS SOCKETS

U4702-X

1.3 1.1 4702

1797

U1797-O-K3L-K2L

U4257-X

320 Amps | 4 Terminals | Ringless | Lever Bypass | Single Position

| Catalog<br>Number | Terminals | Service | Hub   | Connectors CU/AL             |             | D      | Dimensions |    |        | Knockouts |         |     |
|-------------------|-----------|---------|-------|------------------------------|-------------|--------|------------|----|--------|-----------|---------|-----|
|                   |           |         |       | Line                         | Load        | Bypass | D"         | W" | Н"     | 1         | 2       | 3   |
| U4702-X           | 4         | ОН      | C.P.  | %"x16 Studs                  | ¾"x16 Studs | Lever  | 47/8       | 15 | 281/4  | 3         | 1/4,1/2 | 1/4 |
| U1797-O-K3L-K2L   | 4         | UG      | Blank | (1) #4-600 or<br>(2) 1/0-250 | Twin #6-350 | Lever  | 47/8       | 15 | 30     | 3         | 1/4,1/2 | 1/4 |
| U6047-O-K3L-K2L   | 4         | UG      | Blank | (1) #4-600 or<br>(2) 1/0-250 | Twin #6-350 | Lever  | 47/8       | 15 | 30     | 3         | 1/4,1/2 | 1/4 |
| U4257-X           | 4         | UG      | C.P.  | %"x16 Studs                  | ¾"x16 Studs | Lever  | 6½         | 19 | 341//8 | 4         | 1/4,1/2 | _   |