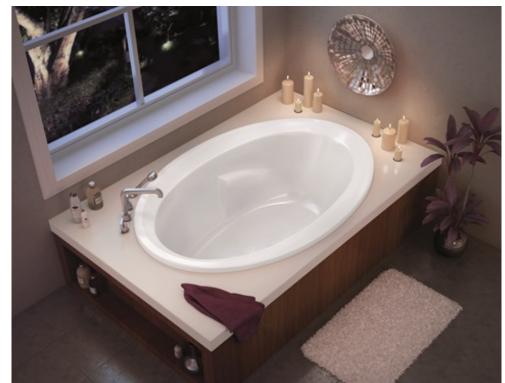

#### **MODEL NUMBER 100021**

DIMENSIONS: 60" x 42" x 20" Acrylic

| Project :             |      |
|-----------------------|------|
| Contractor :          |      |
| MAAX Representative : | Tel: |
| Date :                |      |

## **STANDARD FEATURES**

- Oval shape bathtub
- Drop-in installation
- Integrated armrest and textured floor
- End drain
- No apron available

#### **OPTIONS**

- One chromatherapy light
- Water heater assembly (factory installed)
- Metal trim kit for whirlpool and combined systems
- Metal trim kit for Air Push Control
- Cable-operated waste and overflow
- Foam pillow with 2 suction pads

#### **SYSTEMS**

MAAX Professional Whirlpool

CombinedWhirlpool/Aeroeffect