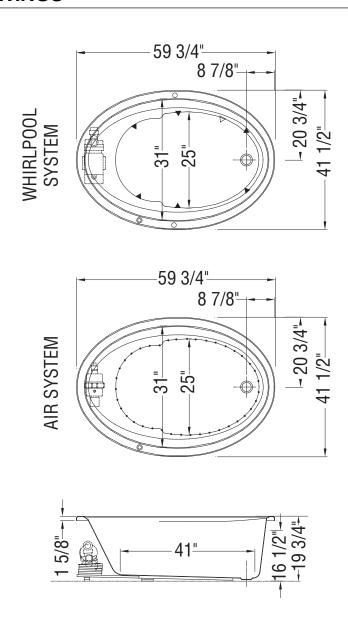

# **Twilight**

**MODEL NUMBER 100021** 

## **TECHNICAL DRAWINGS**

): Indicates Whirlpool jets positioning

): Indicates airjets positioning
 ): Indicates suction positioning