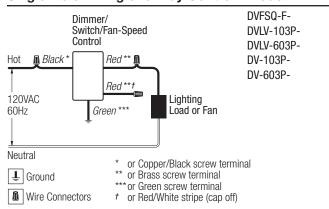

#### Wiring Diagram 1 Single-Pole Wiring Model # DV-600P-Dimmer/ Switch/Fan-Speed DV-10P-DVLV-600P-Control DVLV-10P-Black or Red \* 1 Hot **Black** CA-1PSH-Lighting 120VAC Green \*\* Load or Fan 60Hz Neutral **⋢** Ground \* or Brass screw terminal \*\* or Green screw terminal Wire Connectors