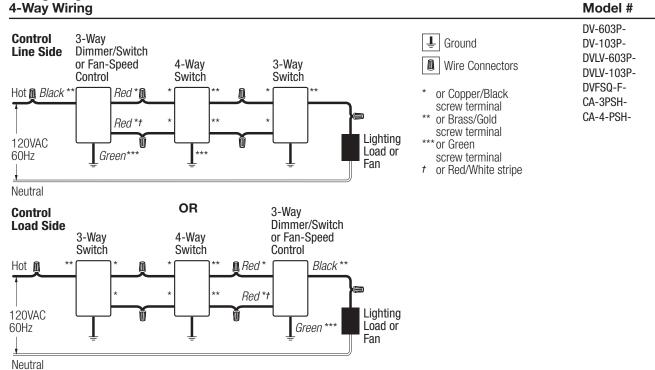

# Wiring Diagram 7 4-Way Wiring

Model #

DV-103P-

DVLV-603P-

DVLV-103P-

DVFSQ-F-

CA-3PSH-