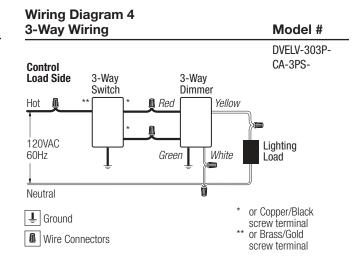

| e jack                                       | CA-CJH-              |  |

- 1 For capacities in multigang installations see derating pg. 3.
- 2 Actual lamp wattages.
- 3 No derating required if ganged.
- $4\,\mbox{A}$  physical barrier (partition) must exist when ganging with line-voltage products.

switches or other mechanical switches.

lighter colors. For 3-way and 4-way switching, use with Claro





# **WIRING DIAGRAMS**

#### Wiring Diagram 1 Single-Pole Wiring Model # DV-600P-Dimmer/ Switch/Fan-Speed DV-10P-DVLV-600P-Control DVLV-10P-Black or Red \* 1 Hot **Black** CA-1PSH-Lighting 120VAC Green \*\* Load or Fan 60Hz Neutral **⋢** Ground \* or Brass screw terminal \*\* or Green screw terminal Wire Connectors



# Wiring Diagram 2 Single-Pole Wiring of 3-Way Control Model #





# Model #



# Wiring Diagram 3 Single-Pole Wiring

Model #

DVELV-300P-





# **WIRING DIAGRAMS**

### Wiring Diagram 6 3-Way Wiring

#### Fan-Speed Control or 3-Way Control Fan-Speed Control Control **⊥** Ground 3-Way **Load Side Line Side** 3-Way or 3-Way Dimmer/Switch Switch Dimmer/Switch Wire Connectors Switch Black \* Hot Black ' Red\* Hot n Red or Brass/Gold screw terminal Red\*1 Red\*t or Copper/Black 120VAC 120VAC screw terminal Green \*\*\* Green \*\*\* 60Hz OR 60Hz \* or Green screw Lighting Lighting terminal Load Load or Red/White stripe or Fan or Fan Neutral Neutral

# Wiring Diagram 7 4-Way Wiring



Model #

DV-103P-

DVLV-603P-

DVLV-103P-

DVFSQ-F-

CA-3PSH-