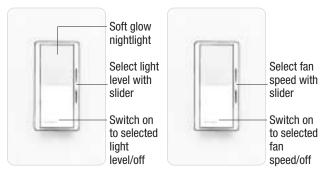

#### **Preset Dimmer**

**Preset Fan-Speed Controls** 

# PRODUCT FAMILY FEATURES

- Large paddle switch with a captive linear-slide dimmer for a standard designer wallplate opening
- Full family of products for most lighting sources
- Dimmers feature built-in soft-glow nightlight
- Uses standard single-pole and 3-way wiring for easy installation in any home
- For more Diva choices, see the new Diva Satin Colors product line

#### **Preset Dimmers**

#### Fan-Speed **Controls**