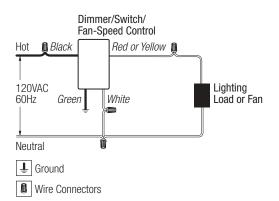

#### Wiring Diagram 1 Single-Pole Wiring Model # DV-600P-Dimmer/ Switch/Fan-Speed DV-10P-DVLV-600P-Control DVLV-10P-Black or Red \* 1 Hot **Black** CA-1PSH-Lighting 120VAC Green \*\* Load or Fan 60Hz Neutral **⋢** Ground \* or Brass screw terminal \*\* or Green screw terminal Wire Connectors