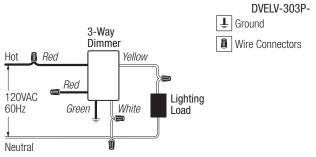

| CA-CJH-              |  |

- 1 For capacities in multigang installations see derating pg. 3.
- 2 Actual lamp wattages.
- 3 No derating required if ganged.
- $4\,\mbox{A}$  physical barrier (partition) must exist when ganging with line-voltage products.

switches or other mechanical switches.

lighter colors. For 3-way and 4-way switching, use with Claro





# **WIRING DIAGRAMS**

#### Wiring Diagram 1 Single-Pole Wiring Model # DV-600P-Dimmer/ Switch/Fan-Speed DV-10P-DVLV-600P-Control DVLV-10P-Black or Red \* 1 Hot **Black** CA-1PSH-Lighting 120VAC Green \*\* Load or Fan 60Hz Neutral **⋢** Ground \* or Brass screw terminal \*\* or Green screw terminal Wire Connectors



# Wiring Diagram 2 Single-Pole Wiring of 3-Way Control Model #





# Model #



# Wiring Diagram 3 Single-Pole Wiring

Model #

DVELV-300P-





# **WIRING DIAGRAMS**

### Wiring Diagram 6 3-Way Wiring

#### Fan-Speed Control or 3-Way Control Fan-Speed Control Control **⊥** Ground 3-Way **Load Side Line Side** 3-Way or 3-Way Dimmer/Switch Switch Dimmer/Switch Wire Connectors Switch Black \* Hot Black ' Red\* Hot n Red or Brass/Gold screw terminal Red\*1 Red\*t or Copper/Black 120VAC 120VAC screw terminal Green \*\*\* Green \*\*\* 60Hz OR 60Hz \* or Green screw Lighting Lighting terminal Load Load or Red/White stripe or Fan or Fan Neutral Neutral

# Wiring Diagram 7 4-Way Wiring



Model #

DV-103P-

DVLV-603P-

DVLV-103P-

DVFSQ-F-

CA-3PSH-