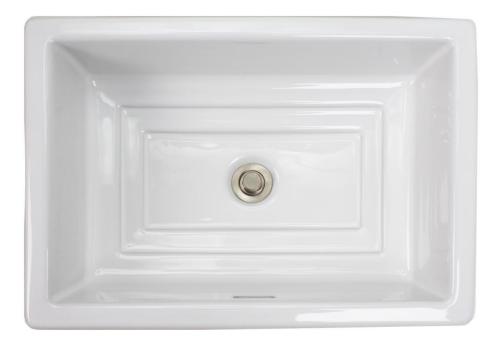

# Porcelain Undermount with optional Grate Builder's Series BLD108

#### **Description:**

- Porcelain
- Drop-In or Undermount
- Uses standard 1.5" drain with overflow
- Clean with mild soap No abrasive chemicals