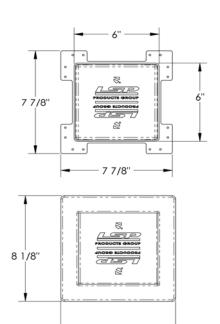

#### **Compliances/Listings**

- IAPMO
- Valves also meets or exceed:

ASME A112.18.1 NSF Standard 61

• Water Hammer Arrestor meets or exceeds:

**ASSE 1010** 

8 1/8"

3689 Arrowhead Drive, Carson City, NV 89706
Phone (800) 854-3215 Fax (800) 243-1777
E-mail sales@lspproducts.com Website www.lspproducts.com