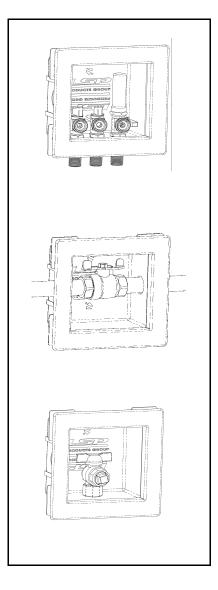

#### **Design Features**

Applications:

- Main Supply Box with compact 1" butterfly-handle valve
- Angle Stop Box with 2 or 3 quarter turn valves
- Box constructed of high impact polystyrene
- Mounts on side of stud
- EZ-Turn Quarter Ball Valve(s) durable brass resists cracking/corrosion and allows for fingertip control of water flow
- Valves have long lasting O-rings and Teflon seats

# **Utility Box**Specification Sheet

| Part Number                                                                            | Description                                               | Mstr Ctn<br>Qty |
|----------------------------------------------------------------------------------------|-----------------------------------------------------------|-----------------|
| MAIN SUPPLY OUTLET BOX                                                                 |                                                           |                 |
| OB-1201                                                                                | MAIN SUPPLY BOX, 1"FIP x 1" FIP BALL VALVE                | 10              |
| ANGLE STOP & DISHWASHER COMBINATION OUTLET BOX                                         |                                                           |                 |
| MIP VALVES                                                                             |                                                           |                 |
| OB-1210                                                                                | ANGLE STOP BOX, 1/2" MIP X 3/8" COMP VALVES               | 10              |
| OB-1211                                                                                | ANGLE STOP - DISHWASHER BOX, 1/2" MIP X 3/8" COMP         | 10              |
| OB-1212                                                                                | ANGLE STOP - H.A. DISHWASHER BOX, 1/2" MIP X 3/8" COMP    | 10              |
| CPVC VALVES                                                                            |                                                           |                 |
| OB-1220                                                                                | ANGLE STOP BOX, 1/2" CPVC X 3/8" COMP                     | 10              |
| OB-1221                                                                                | ANGLE STOP - DISHWASHER BOX, 1/2" CPVC X 3/8" COMP        | 10              |
| OB-1222                                                                                | ANGLE STOP - H.A. DISHWASHER BOX, 1/2" CPVC X 3/8" COMP   | 10              |
| PEX VALVES                                                                             |                                                           |                 |
| OB-1230                                                                                | ANGLE STOP BOX, 1/2" PEX X 3/8" COMP                      | 10              |
| OB-1231                                                                                | ANGLE STOP - DISHWASHER BOX, 1/2" PEX X 3/8" COMP         | 10              |
| OB-1232                                                                                | ANGLE STOP - H.A. DISHWASHER BOX, 1/2" PEX X 3/8" COMP    | 10              |
| REHAU VALVES                                                                           |                                                           |                 |
| OB-1240                                                                                | ANGLE STOP BOX, 1/2" REHAU X 3/8" COMP                    | 10              |
| OB-1241                                                                                | ANGLE STOP - DISHWASHER BOX, 1/2" REHAU X 3/8" COMP       | 10              |
| OB-1242                                                                                | ANGLE STOP - H.A. DISHWASHER BOX, 1/2" REHAU X 3/8" COMP  | 10              |
| WIRSBO ProPEX VALVES                                                                   |                                                           |                 |
| OB-1250                                                                                | ANGLE STOP BOX, 1/2" WIRSBO X 3/8" COMP                   | 10              |
| OB-1251                                                                                | ANGLE STOP - DISHWASHER BOX, 1/2" WIRSBO X 3/8" COMP      | 10              |
| OB-1252                                                                                | ANGLE STOP - H.A. DISHWASHER BOX, 1/2" WIRSBO X 3/8" COMP | 10              |
| *Add -T to the end of any part number for Tract Pack (face plates packaged separately) |                                                           |                 |
| GAS OUTLET B                                                                           |                                                           |                 |
| OB-1260                                                                                | GAS BOX, 1/2" VALVE                                       | 10              |
| OB-1261                                                                                | GAS BOX, 3/4" VALVE                                       | 10              |
| OB-1262                                                                                | GAS BOX, 1/2" VALVE FOR CSST                              | 10              |
| *Add -GP to the end of any gas outlet box part number for Gas Pack                     |                                                           |                 |
| (face plates packaged separately) UTILITY OUTLET BOX                                   |                                                           |                 |
| OB-1200                                                                                | UTILITY BOX, EMPTY                                        | 10              |
|                                                                                        | ·                                                         |                 |