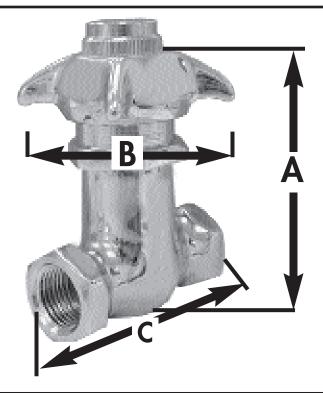

| PART NO. | SIZE                 | Α      | В      | C                  |
|----------|----------------------|--------|--------|--------------------|
| S05-105  | <sup>1</sup> /2" FIP | 3 1/2" | 2 1/2" | 2 <sup>5</sup> /8" |