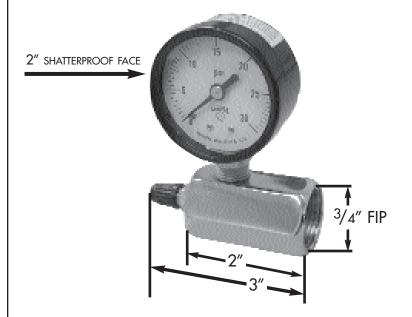

## features and benefits:

- Steel case with 2" shatterproof face
- Plated body with 3/4" FIP inlet
- Applicable with air, water, oil and gas (anything which does not attack brass)
- Adapts to 3/4" MPT
- Individually boxed
- Brass air valve