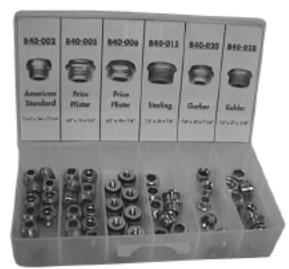

## PART NO.(S): B40-000, B40-101

features and benefits:

- Made in the U.S.A.
- Reusable compartment box with seat guide on inside cover

This product and others like it can be found in the Jones Stephens catalog. Call today to order your catalog or download it from our website: www.plumbest.com

| PART NO.  | DESCRIPTION A B C D                                                                                                                        |
|-----------|--------------------------------------------------------------------------------------------------------------------------------------------|
| □ B40-000 | 144-piece faucet seat kit (36 different parts)                                                                                             |
| 🗆 B40-101 | 60-piece faucet seat kit (6 different parts)                                                                                               |
|           |                                                                                                                                            |
|           |                                                                                                                                            |
|           |                                                                                                                                            |
|           |                                                                                                                                            |
|           |                                                                                                                                            |
|           |                                                                                                                                            |
|           | jones stephens corporation<br>3249 moody parkway • moody, alabama 35004<br>toll free phone: 1-800-355-6637 • toll free fax: 1-800-462-6991 |
|           | www.plumbest.com                                                                                                                           |