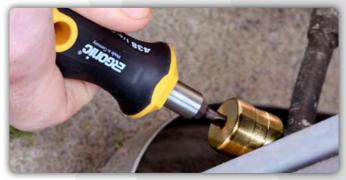

## **REFRIGERANT** LOCKING CAPS

With the rise of refrigerant theft and huffing related deaths, it is now code to protect air conditioning unit refrigerant. The American made SHIELD® Refrigerant Locking Cap does just that by saving homeowners money and helping avoid liability issues by shielding them from theft, tampering, leaking and huffing related injuries. The SHIELD's durable, all brass design paired with color coded, water-proof caps makes it the best locking cap in the industry.

Protect refrigerant with SHIELD® locking caps

| WATER RESISTANT SLEEVES INCLUDED |                 |                      |                                                       |
|----------------------------------|-----------------|----------------------|-------------------------------------------------------|
| PART NO.                         | FITTING<br>Size | SLEEVE<br>COLOR CODE | DESCRIPTION                                           |
| SHLD-U4                          | 1/4"            | Universal            | (4 pack) Locking caps and 1 bit                       |
| SHLD-G4                          | 1/4"            | R22                  | (4 pack) Locking caps and 1 bit                       |
| SHLD-P4                          | 1/4"            | R410A                | (4 pack) Locking caps and 1 bit                       |
| SHLD-E4                          | 5/16"           | Universal            | (4 pack) Locking caps and 1 bit                       |
| SHLD-U12                         | 1/4"            | Universal            | (12 pack) Locking caps and 1 bit                      |
| SHLD-G12                         | 1/4"            | R22                  | (12 pack) Locking caps and 1 bit                      |
| SHLD-P12                         | 1/4"            | R410A                | (12 pack) Locking caps and 1 bit                      |
| SHLD-E12                         | 5/16"           | Universal            | (12 pack) Locking caps and 1 bit                      |
| SHLD-U50                         | 1/4"            | Universal            | (50 pack) Locking caps,<br>1 bit and 3" stubby driver |
| SHLD-G50                         | 1/4"            | R22                  | (50 pack) Locking caps,<br>1 bit and 3" stubby driver |
| SHLD-P50                         | 1/4"            | R410A                | (50 pack) Locking caps, 1 bit and 3" stubby driver    |
| SHLD-E50                         | 5/16"           | Universal            | (50 pack) Locking caps, 1 bit and 3" stubby driver    |
| SHLD-U100                        | 1/4"            | Universal            | (100 pack) Locking caps, 2 bits and 8" long driver    |