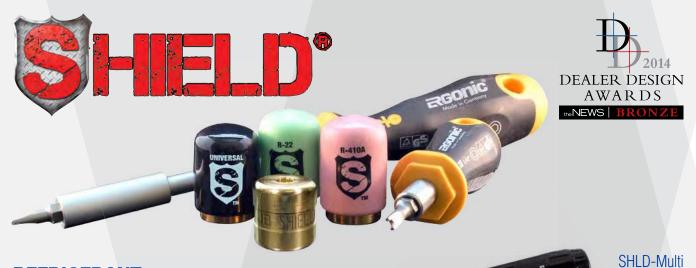

## **REFRIGERANT** LOCKING CAPS

With the rise of refrigerant theft and huffing related deaths, it is now code to protect air conditioning unit refrigerant. The American made SHIELD® Refrigerant Locking Cap does just that by saving homeowners money and helping avoid liability issues by shielding them from theft, tampering, leaking and huffing related injuries. The SHIELD's durable, all brass design paired with color coded, water-proof caps makes it the best locking cap in the industry.

## FEATURES

Protection from inhalant abuse

Secure, tamper-resistant key

Stops leakage

58

Waterproof color-coded caps

Durable all brass design

Meets codes IMC 1101.1 and Residential M1411.6

Protect refrigerant with SHIELD® locking caps

| WATER RESISTANT SLEEVES INCLUDED |                 |                      |                                                       |
|----------------------------------|-----------------|----------------------|-------------------------------------------------------|
| PART NO.                         | FITTING<br>Size | SLEEVE<br>COLOR CODE | DESCRIPTION                                           |
| SHLD-U4                          | 1/4"            | Universal            | (4 pack) Locking caps and 1 bit                       |
| SHLD-G4                          | 1/4"            | R22                  | (4 pack) Locking caps and 1 bit                       |
| SHLD-P4                          | 1/4"            | R410A                | (4 pack) Locking caps and 1 bit                       |
| SHLD-E4                          | 5/16"           | Universal            | (4 pack) Locking caps and 1 bit                       |
| SHLD-U12                         | 1/4"            | Universal            | (12 pack) Locking caps and 1 bit                      |
| SHLD-G12                         | 1/4"            | R22                  | (12 pack) Locking caps and 1 bit                      |
| SHLD-P12                         | 1/4"            | R410A                | (12 pack) Locking caps and 1 bit                      |
| SHLD-E12                         | 5/16"           | Universal            | (12 pack) Locking caps and 1 bit                      |
| SHLD-U50                         | 1/4"            | Universal            | (50 pack) Locking caps,<br>1 bit and 3" stubby driver |
| SHLD-G50                         | 1/4"            | R22                  | (50 pack) Locking caps,<br>1 bit and 3" stubby driver |
| SHLD-P50                         | 1/4"            | R410A                | (50 pack) Locking caps, 1 bit and 3" stubby driver    |
| SHLD-E50                         | 5/16"           | Universal            | (50 pack) Locking caps, 1 bit and 3" stubby driver    |
| SHLD-U100                        | 1/4"            | Universal            | (100 pack) Locking caps, 2 bits and 8" long driver    |