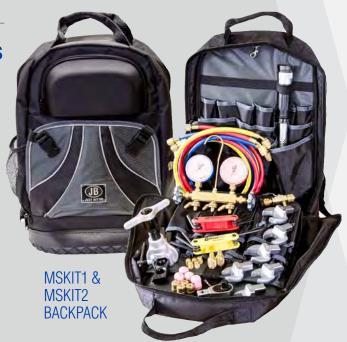

## **MSKIT1, MSKIT2 AND MSKIT3**

## EVERYTHING YOU NEED FOR R410A DUCTLESS MINI-SPLITS IN ONE CONVENIENT KIT

JB offers three versatile kits featuring everything you need to install and service mini-split units. MSKIT1 and MSKIT2 contain all essential tools to get the job done including the Dealer Design Award winning Patriot™ 2-Valve Manifold, a KOBRA® Secure Seal hose set that is UL approved for R410A and a heavy-duty 6-spanner head torque wrench.

To learn more about **Operation Homefront**, visit *www.operationhomefront.net* 

| INCLUDED IN MSKIT1 BACKPACK 1/4"           |                                                          |  |
|--------------------------------------------|----------------------------------------------------------|--|
| PART NO.                                   | DESCRIPTION                                              |  |
| JB-BACKPACK1                               | JB backpack                                              |  |
| 22500                                      | Patriot™ manifold with R410A gauges                      |  |
| CCLS-60                                    | 1/4" KOBRA® UL approved "Secure Seal" hose set           |  |
| T30605                                     | Metric (2 - 8mm) and imperial (5/64" - 1/4") hex key set |  |
| T30600                                     | Ratcheting eccentric cone flare tool                     |  |
| TRQ1080                                    | Torque wrench set with 6 spanner heads                   |  |
| A32525N                                    | 1/4" Female x 1/4" SAE valve core remover w/side port    |  |
| SHLD-P4                                    | SHIELD® locking cap R410A (4 pack)                       |  |
| A31656                                     | 5/16" Female x 1/4" SAE brass adapters (2 included)      |  |
| NFT5-4                                     | 1/4" Brass caps (5 included)                             |  |
| INCLUDED IN MSKIT3 TOOL BAG 1/4" AND 5/16" |                                                          |  |

| INCLUDED IN MSKIT2 BACKPACK 5/16" |                                                          |
|-----------------------------------|----------------------------------------------------------|
| PART NO.                          | DESCRIPTION                                              |
| JB-BACKPACK1                      | JB backpack                                              |
| 22505                             | Patriot™ manifold with R410A gauges                      |
| CCLS5-60                          | 5/16" KOBRA® UL approved "Secure Seal" hose set          |
| T30605                            | Metric (2 - 8mm) and imperial (5/64" - 1/4") hex key set |
| T30600                            | Ratcheting eccentric cone flare tool                     |
| TRQ1080                           | Torque wrench set with 6 spanner heads                   |
| A32535N                           | 5/16" Female x 5/16" SAE valve core remover w/side port  |
| SHLD-E4                           | SHIELD® locking cap R410A (4 pack)                       |
| A31665                            | 1/4" Female x 5/16" SAE brass adapters (2 included)      |
| NFT5-5                            | 5/16" Brass caps (5 included)                            |