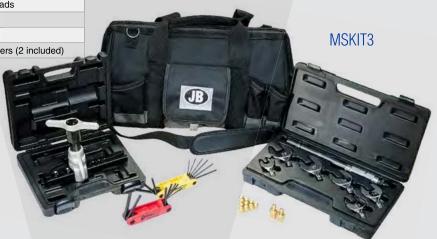

## **MSKIT1, MSKIT2 AND MSKIT3**

The MSKIT3 is an affordable solution for service technicians who already have a few basic tools in their tool box.

For each Patriot<sup>™</sup>, MSKIT1, or MSKIT2 sold, JB will donate to **Operation Homefront**.

| INCLUDED IN MSKIT3 TOOLBAG 1/4" AND 5/16" |                                                          |
|-------------------------------------------|----------------------------------------------------------|
| PART NO.                                  | DESCRIPTION                                              |
| JB-TOOLBAG1                               | JB tool bag                                              |
| T30605                                    | Metric (2 - 8mm) and Imperial (5/64" - 1/4") hex key set |
| T30600                                    | Ratcheting eccentric cone flare tool                     |
| TRQ1080                                   | Torque wrench set with 6 spanner heads                   |
| NFT5-4                                    | 1/4" Brass caps (5 included)                             |
| NFT5-5                                    | 5/16" Brass caps (5 included)                            |
| A31656                                    | 5/16" Female x 1/4" SAE brass adapters (2 included)      |
|                                           |                                                          |