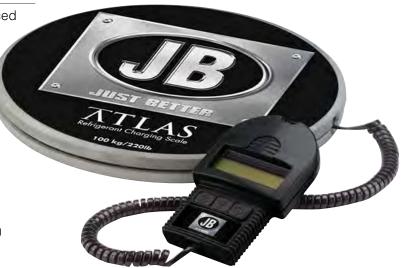

## REFRIGERANT CHARGING SCALES

WARRANTY 24 Months 220 LBS WEIGHT CAPACITY (100 KG) SOLID STATE LOAD CELL ACCURATE TO .25 OZ/10 G LCD SCREEN
ON HAND-HELD
CONTROLLER

## DS-20000 REFRIGERANT CHARGING SCALE

The ATLAS refrigerant charging scale has advanced solid state load cell for superior sensitivity (0.25 oz/10 gm) and accuracy.

The ATLAS's 220 pound (100 Kg) weight capacity and all metal construction with easy-to-read hand-held control make it an industry favorite.

## **FEATURES**

Solid state load cell accurate to 0.25 oz/10 gm without need of cylinder directly on center of weighing platform

LCD Screen on hand-held can be read from a distance or in direct sunlight

Cable and hand-held remote are easily replaced

Displays weight in decimal/pounds, pounds/ounces, and kilograms

Auto shut-off option

Rugged carrying case (included)

One 9v alkaline battery (included)

| ATLAS DS-20000 CHARGING SCALE |                                      |
|-------------------------------|--------------------------------------|
| PART NO.                      | DESCRIPTION                          |
| DS-20000                      | 220 lb. weight capacity ATLAS scale  |
| DSR10                         | Replacement communication cable      |
| DSR20                         | Replacement hand-held remote         |
| DSR30                         | Replacement weighing platform        |
| TECHNICAL INFORMATION         |                                      |
| USAGE                         | Indoor/outdoor use; not waterproof   |
| OPERATING TEMP.               | +32°F to 122°F (0°C to +50°C)        |
| STORAGE TEMP.                 | +14°F to 140°F (-10°C to +60°C)      |
| HUMIDITY                      | 85% RH @113°F (45°C), non-condensing |
| ALTITUDE                      | 6500 ft (2000 m)                     |
| BATTERY LIFE                  | Approximately 60 hours               |