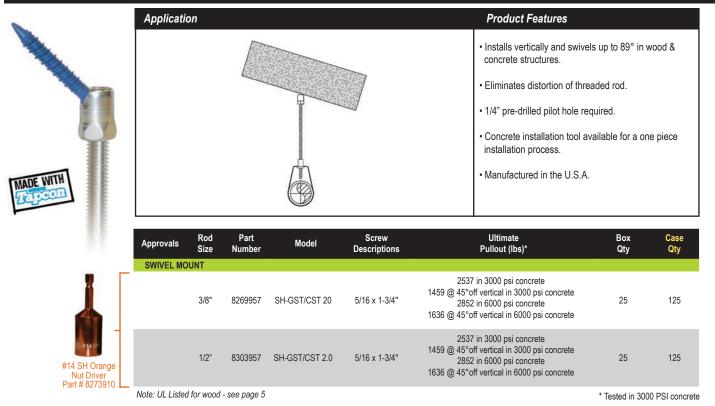

| 3/16"        | 1/2"         | 25         | 125         |
| #14 SH Orange<br>Nut Driver                      |                        | 1/2"        | 8270957        | SH-TEK 5.0 | 12-24 x 1-3/4"<br>TEKS 5 | 2368 (1/2" steel Vertical)<br>1306 (45° off Vertical)<br>2281 (3/16" HSS)<br>1585 (3/16" HSS 45° off Vertical)              |                                                                                                                                                                                                                                                                                                                       |                       | 3/16"        | 1/2"         | 25         | 125         |



## SAMMYS SWIVEL HEAD<sup>™</sup> FOR CONCRETE - Swivel Application



## CONCRETE | WOOD INSTALLATION KIT



| otary Hamn  | ner Drill into concrete           |            | Hammer Drill into concrete |     |     |  |  |  |
|-------------|-----------------------------------|------------|----------------------------|-----|-----|--|--|--|
| (g)         | (d) (h)                           | (b)<br>(c) | (e)                        | (h) | (b) |  |  |  |
| Part Number | Description                       | Each Qty   |                            |     |     |  |  |  |
| 8122910     | Concrete Installation Kit (a)     |            |                            |     |     |  |  |  |
| ł           | Kit includes the following items: |            |                            |     |     |  |  |  |
| 8113910     | #14 Black Nut Driver (b)          | 1          |