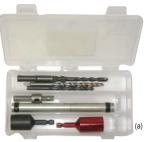

## CONCRETE | WOOD INSTALLATION KIT

| otary Hamn  | ner Drill into concrete           |            | Hammer Drill into concrete |     |     |  |  |  |
|-------------|-----------------------------------|------------|----------------------------|-----|-----|--|--|--|
| (g)         | (d) (h)                           | (b)<br>(c) | (e)                        | (h) | (b) |  |  |  |
| Part Number | Description                       | Each Qty   |                            |     |     |  |  |  |
| 8122910     | Concrete Installation Kit (a)     |            |                            |     |     |  |  |  |
| ł           | Kit includes the following items: |            |                            |     |     |  |  |  |
| 8113910     | #14 Black Nut Driver (b)          | 1          |                            |     |     |  |  |  |
| 8114910     | #14 SW Red Nut Driver (c)         | 1          |                            |     |     |  |  |  |
| 8116910     | #250 Bit (1/4") (d)               | 1          |                            |     |     |  |  |  |
| 8117910     | SDS Bit (1/4") (e)                | 1          |                            |     |     |  |  |  |
| 8118910     | 7/32 Wood Bit (f)                 | 1          |                            |     |     |  |  |  |
| 8120910     | HEX 250 Bit Receiver (1/4") (g)   | 1          |                            |     |     |  |  |  |
| 8098910     | SL 250 Sleeve (h)                 | 1          |                            |     |     |  |  |  |
|             |                                   |            |                            |     |     |  |  |  |