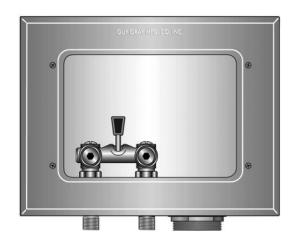

## RIGHT DRAIN GALVANIZED WMOB with Single Lever Valve

## **Valve & Drain Options:**

Domestic Valve kit with 1/2" MIP/ Sweat connection furnished. Kit includes valves, locknuts, and o-rings. 1-1/2" or 2" Threaded Drain and locknut kit included. Valves comply with ASME A112.18.1.