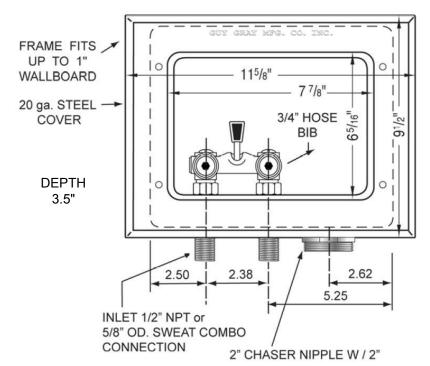

## **Box Material:**

G90 Hot Dipped Galvanized Steel (unpainted) 20 gauge box and faceplate

## **Valve & Drain Options:**

Domestic Valve kit with 1/2" MIP/ Sweat connection furnished. Kit includes valves, locknuts, and o-rings. 1-1/2" or 2" Threaded Drain and locknut kit included. Valves comply with ASME A112.18.1.