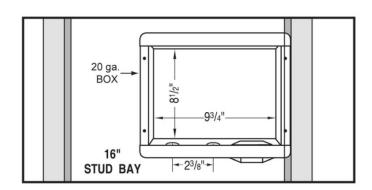

## **Box Material:**

G90 Hot Dipped Galvanized Steel (unpainted) 20 gauge box and faceplate