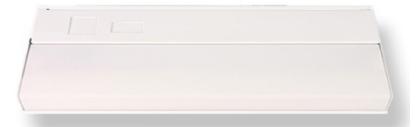

Model #: LED-UC33-WH(15W/3000K)

Fixture Series: Under Cabinet Lighting

**Description:** LED Under Cabinets

Product Finish: White

Height: 1"

Width: 3.5"

Length: 33"

Lamp Type: LED

Lamp Max Wattage: 15W

Color: 3000K

Dimensions shown in inches