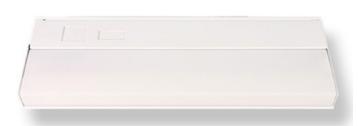

Model #: LED-UC12-WH(8W/3000K

Fixture Series: Under Cabinet Lighting

**Description:** LED Under Cabinets

**Product Finish:** White

Height: 1"

Width: 3.5"

Length: 12-1/4"

Lamp Type: LED

Lamp Max Wattage: 8W

Color: 3000K

Dimensions shown in inches