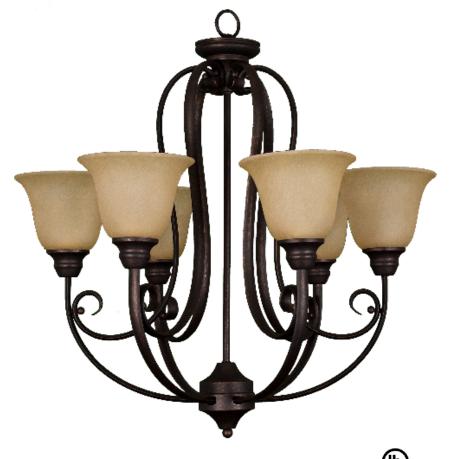

Model #:

FCH-6CH(TS)-RB

**Fixture Series:** 

Frisco

**Description:** 

Six Light

Chandelier

**Product Finish:** 

Oil Rubbed Bronze

**Glass Finish:** 

**Tea Stained** 

Replacement Glass: BDF GLASS TS

Height:

28"

Width:

28"

**Lamp Type:** 

**Medium Base** 

Lamp Max Wattage: 6 x 60W MAX

Chain/Wire Length: 10' Wire, 3' Chain

Dimensions shown in inches