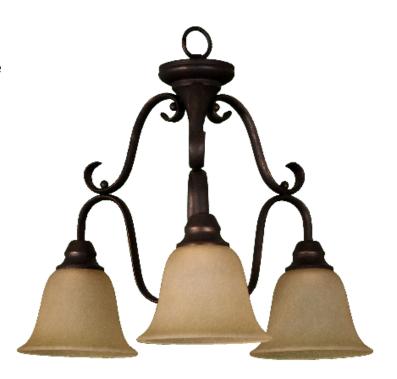

Model #: FCH-3D(TS)-RB

**Fixture Series: Frisco** 

Three Light Down Chandelier **Description:** 

**Product Finish:** Oil Rubbed Bronze

**Glass Finish: Tea Stained** 

Replacement Glass: BDF GLASS TS

18" Height:

Width: 22"

**Lamp Type: Medium Base** 

Lamp Max Wattage: 3 x 60W MAX

Chain/Wire Length: 10' Wire, 3' Chain

Dimensions shown in inches