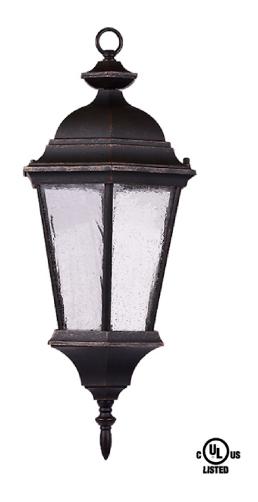

Model #: CL-86-RB

Fixture Series: Exterior

Description: Coach Light

Product Finish: Oil Rubbed Bronze

Glass Finish: Clear Seeded

Height: 22"

Width: 9"

Lamp Type: Candle Base

Lamp Max Wattage: 1 x 60W

Chain/Wire Length: 3' Chain, 10' Wire

Dimensions shown in inches