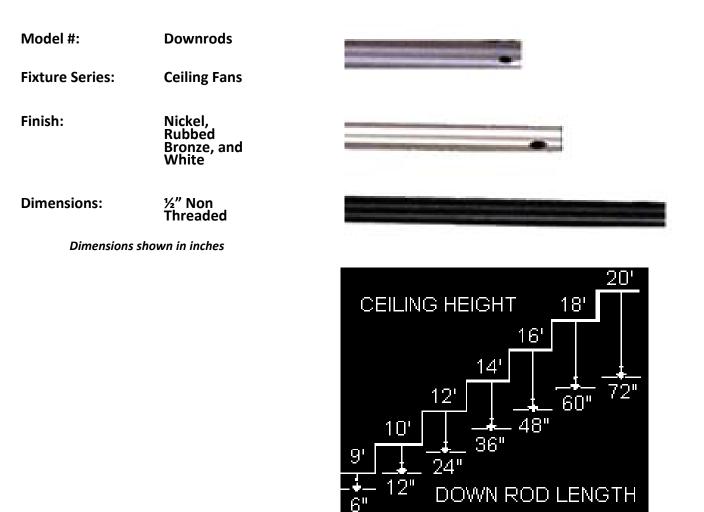

## Architectural & Engineering Specifications 2016





## **INSTALLATION REQUIREMENTS:**

Fixture attaches to electrical junction box securely anchored in wall or ceiling. All mounting hardware included.

## **ELECTRICAL REQUIREMENTS:**

Fixture requires a grounded electrical supply line of 120 volts AC.

| REFERENCE | QTY. | REMARKS | Project       |       |
|-----------|------|---------|---------------|-------|
|           |      |         | Location/Type |       |
|           |      |         | Architect     |       |
|           |      |         | Engineer      |       |
|           |      |         | Contractor    |       |
|           |      |         | Submitted By: | Date: |

## Sunway Fan Company, Inc. / 1505-A Kelly Blvd., Carrollton, TX. 75006 Product specifications subject to change without notice