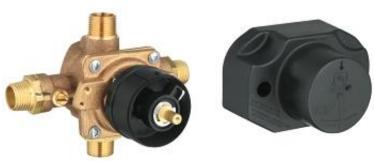

## **Product Description:** Universal Pressure Balance Rough-In valve

#### Standard Specification:

- Handle limit stop
- Diaphragm cartridge
- Check valves
- Service stops
- Includes cap and plug for 3-port installation
- Universal connection is 1/2" male by copper sweat
- Max Flow Rate (top port) 5.5 gpm at 45 psi (21 l/min), (bottom port) 5.8 gpm at 45 psi (22 l/min)