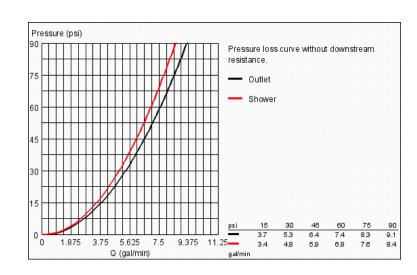

#### Standard Specification:

- Handle limit stop
- Diaphragm cartridge
- Check valves
- Service stops
- Includes cap and plug for 3-port installation
- Universal connection is 1/2" male by copper sweat
- Max Flow Rate (top port) 5.5 gpm at 45 psi (21 l/min), (bottom port) 5.8 gpm at 45 psi (22 l/min)