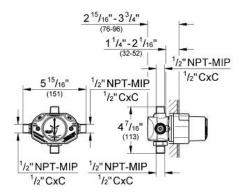

#### Standard Specification:

- Handle limit stop
- Diaphragm cartridge
- Check valves
- Service stops
- Includes cap and plug for 3-port installation
- Universal connection is 1/2" male by copper sweat
- Max Flow Rate (top port) 5.5 gpm at 45 psi (21 l/min), (bottom port) 5.8 gpm at 45 psi (22 l/min)