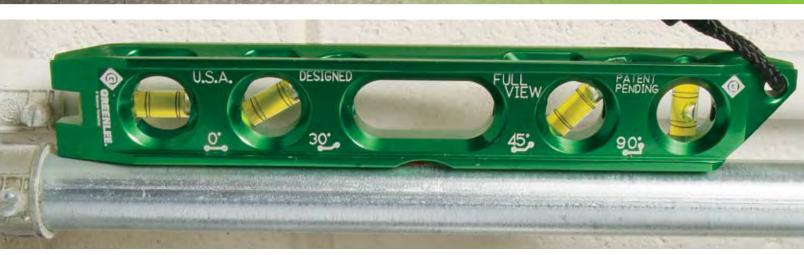

## **TORPEDO LEVEL**

- Professional grade level
- Perfect for pipe and conduit work
- Four rare earth magnets allow for hands-free use on metal surfaces
- Four vial design 0°, 30°, 45° and 90°
- Machined from aluminum alloy and anodized to aircraft standards
- Cutouts on top of level for easy view of vials

CAT. NO. UPC NO. DESCRIPTION

L107 03583 Level, Torpedo