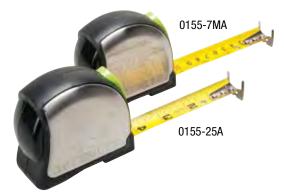

## **POWER-RETURN TAPE MEASURES**

- Compact housing fits easily in the hand or pouch
- · Easy to use click lock holds tape securely
- Tough ABS case with rubber over mold
- Rigid 1" wide nylon coated blade is double-sided , with 6' standout
- 16" and 19.2" stud markings
- 0155-7MA has metric and english marketings
- Note: This is not an insulated tool

| CAT. NO. | UPC NO. | DESCRIPTION                                             |
|----------|---------|---------------------------------------------------------|
| 0155-25A | 12479   | Power Return Tape Measure, Double Tang/Sided, 25 Ft.    |
| 0155-7MA | 12477   | Power Return Tape Measure, Double Tang/Sided, 7.5 Meter |