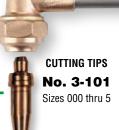

## **TCA-10 CUTTING ATTACHMENT**

Fits TW-10A and TW-5A

- 8" Long
- Uses 3-101 Cutting Tips

**Precise Needle Valve Control** 

## **TIPS FOR TW-10A AND TW-5A TORCHES**

Standard Style Tips that provide extra reach and heat protection

Stubby-Style Tips have a short heavy-duty design for applications needing a short profile

See Page 22 for brazing capacity