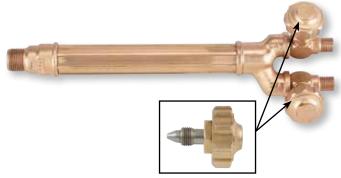

#### TW-10A REAR VALVE TORCH

"A" Hose Inlets

- 7-3/4" Long
- Uses W-J Series and Stubby-Style Tips

Precise Needle Valve Control