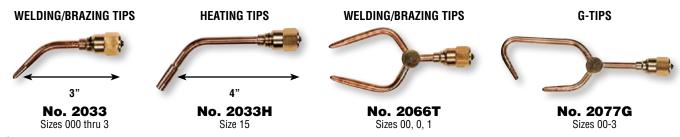

## **TIPS FOR TW-10A AND TW-5A TORCHES**

Standard Style Tips that provide extra reach and heat protection

Stubby-Style Tips have a short heavy-duty design for applications needing a short profile

See Page 22 for brazing capacity