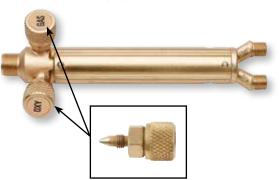

#### TW-5A FRONT VALVE TORCH

"A" Hose Inlets

- 6" Long
- Uses W-J Series and Stubby-Style Tips

**Precise Needle Valve Control** 