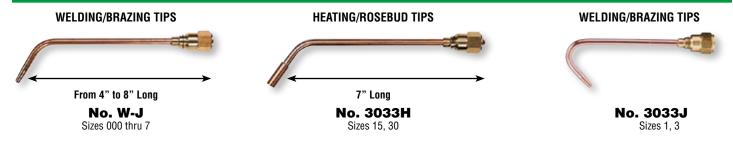

## **TIPS FOR TW-10A AND TW-5A TORCHES**

Standard Style Tips that provide extra reach and heat protection

Stubby-Style Tips have a short heavy-duty design for applications needing a short profile

See Page 22 for brazing capacity