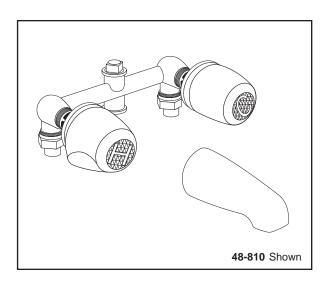

## **48-810 Series**

#### **Catalog Numbers:**

48-810 IPS/Sweat (Chrome) 48-811 Sweat (Chrome) 07-48-810 IPS/Sweat(Chrome)