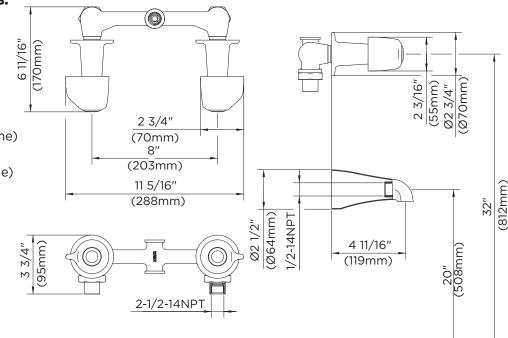

#### **Features:**

- Compression stems
- Body cast of high copper content brass
- Exposed parts have heavy chrome plated finish
- Working parts can be easily replaced
- 1/2" I.P.S. or 1/2" nominal copper sweat connections
- 8" centers with threaded escutcheons
- ADA compliant metal handles operate with less than 5 lbs. force
- Zinc die cast tub spout
- Brass plug for shower outlet

#### **Catalog Numbers:**

48-810 IPS/Sweat (Chrome) 48-811 Sweat (Chrome) 07-48-810 IPS/Sweat(Chrome)