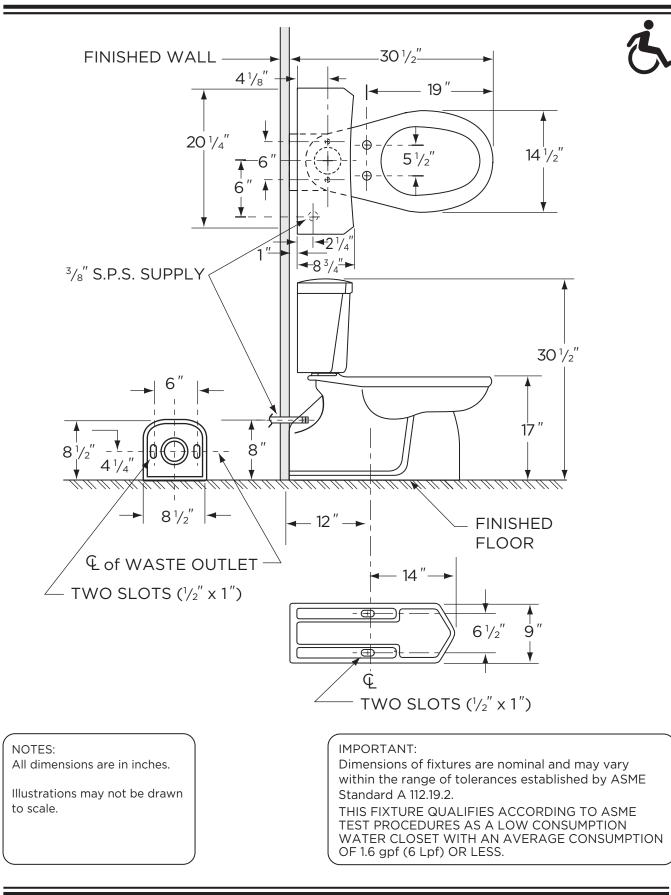

## **Dimensions:**

| Height                          |
|---------------------------------|
| Width                           |
| Depth                           |
| Rough-in (vertical)4 1/4"       |
| Water Surface from Rim4 $1/2''$ |
| Trapway (min)2"                 |
| Water Surface 14" x 11"         |
| Water Seal                      |
| Shipping Weight105 lbs          |

**Specifications:** *Bowl*—#21-375 Elongated Bowl Seat not included

Tank-#28-380

## 21-325 17" High, Elongated, Back Outlet (Bowl 21-375 with Tank 28-380)