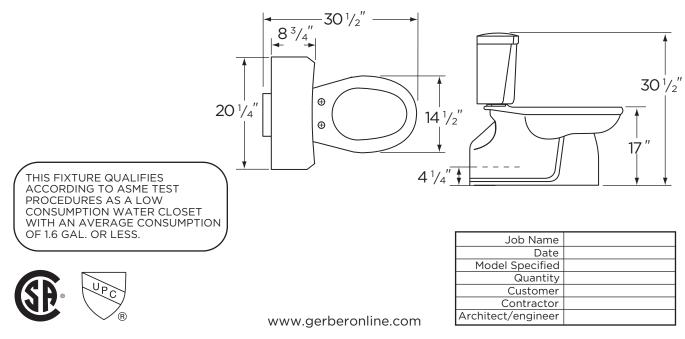

## **Dimensions:**

| Height                          |
|---------------------------------|
| Width                           |
| Depth                           |
| Rough-in (vertical)4 1/4"       |
| Water Surface from Rim4 $1/2''$ |
| Trapway (min)2"                 |
| Water Surface 14" x 11"         |
| Water Seal                      |
| Shipping Weight105 lbs          |

**Specifications:** *Bowl*—#21-375 Elongated Bowl Seat not included

Tank-#28-380

## 21-325 17" High, Elongated, Back Outlet (Bowl 21-375 with Tank 28-380)