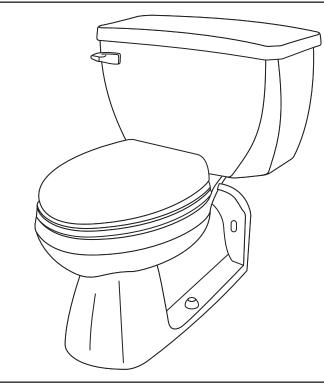

## ULTRA FLUSH® Pressure-Assist Toilet 17" High, Elongated, Back Outlet

## **Features:**

- Low Consumption 1.6 gpf (6.0 Lpf)
- Elongated Bowl
- Wall Waste Outlet
- Pressurized Flushing Action
- Close Coupled Flushometer Tank
- Siphon Jet
- Front Tank Lever
- Optional right-handed trip lever available
- ADA Compliant
- 2 Bolt Caps

## 21-325 17" High, Elongated, Back Outlet (Bowl 21-375 with Tank 28-380)