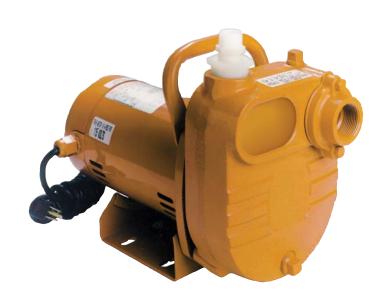

### **B50S SERIES** - 1/2 HP

#### **FEATURES**

- 1/2 hp higher than NEMA service factor, dual compartment motor
- Cast iron casing with large chamber for self-priming to 25 ft when priming chamber is filled
- Carbon/ceramic mechanical seal
- Semi-open, cast iron impeller
- Includes garden hose adapter
- 120 °F (49 °C) liquid temperature rating