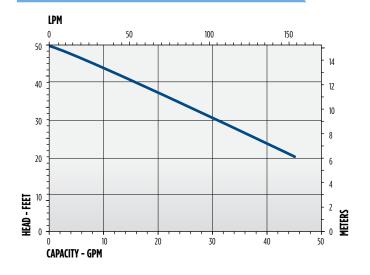

### SERIES SPECIFICATIONS

| Volts   | Hz | Amps    |         | Watts | Performance<br>(GPM @ Height in Feet) |     |     | Shut-Off | PSI  |
|---------|----|---------|---------|-------|---------------------------------------|-----|-----|----------|------|
|         |    | FLA     | Start   |       | 20'                                   | 30' | 40′ | (ft)     |      |
| 115/230 | 60 | 8.4/4.2 | 42/21.6 | 925   | 45                                    | 31  | 16  | 50       | 21.6 |

### PERFORMANCE DATA