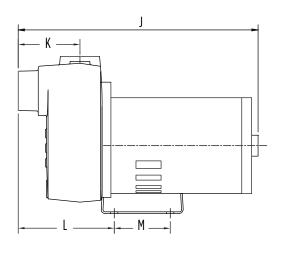

### ENGINEERING DATA

| Α          | В          | С        | D        | Е       | F        |          | Н       |         | К       | L        | М       |
|------------|------------|----------|----------|---------|----------|----------|---------|---------|---------|----------|---------|
| 1-1/4" NPT | 1-1/4" NPT | 1/2" NPT | 1/2" NPT | 4.25"   | 10.5"    | 4.9"     | 7.6"    | 20"     | 3.1"    | 6.8"     | 3"      |
| 3.18 cm    | 3.18 cm    | 1.27 cm  | 1.27 cm  | 10.8 cm | 26.67 cm | 12.45 cm | 19.3 cm | 50.8 cm | 7.87 cm | 17.27 cm | 7.62 cm |