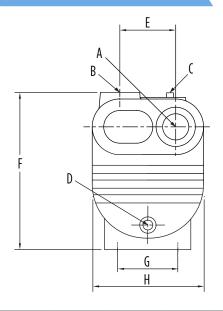

### ENGINEERING DATA

| Α          | В          | С        | D        | Е       | F        |          | Н       |         | К       | L        | М       |
|------------|------------|----------|----------|---------|----------|----------|---------|---------|---------|----------|---------|
| 1-1/4" NPT | 1-1/4" NPT | 1/2" NPT | 1/2" NPT | 4.25"   | 10.5"    | 4.9"     | 7.6"    | 20"     | 3.1"    | 6.8"     | 3"      |
| 3.18 cm    | 3.18 cm    | 1.27 cm  | 1.27 cm  | 10.8 cm | 26.67 cm | 12.45 cm | 19.3 cm | 50.8 cm | 7.87 cm | 17.27 cm | 7.62 cm |