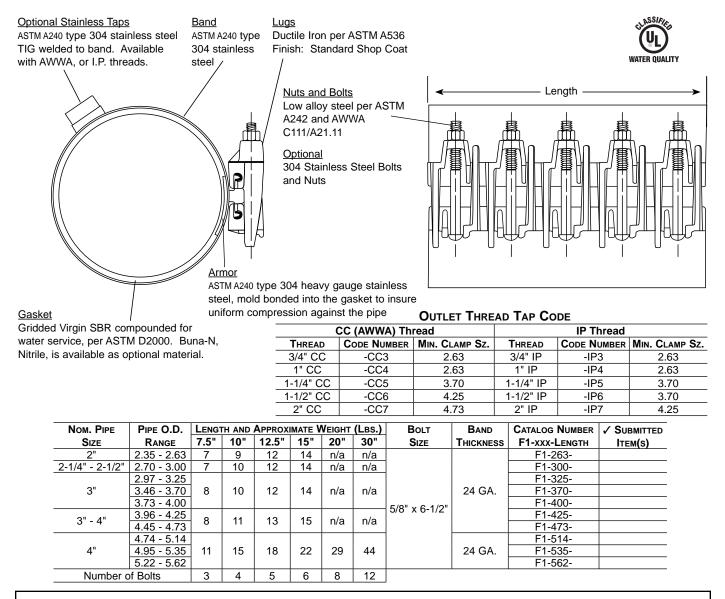

## **FEATURES**

- Drop-in bolt design allows bolts to remain attached no loose parts to lose in the ditch.
- Also available in two- and three- section clamps for a wider range of pipe sizes and tolerances.
- Optional Outlet Taps are available for repair of service line pull-outs. Add tapping code to catalog number.
- All welds are fully passivated to restore corrosion resistant characteristics of stainless steel.
- Removable Lugs
- UL Classified to ANSI/NSF Standard 61