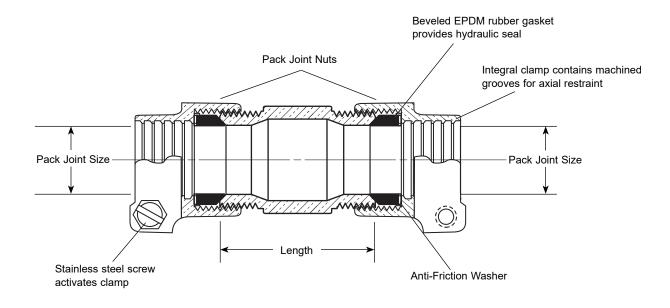

## Pack Joint Coupling - (C46-xx-NL style)

## PACK JOINT FOR COPPER OR PLASTIC TUBING (CTS) BY PACK JOINT FOR POLYETHYLENE PIPE (SIDR7 PEP)

| DESCRIPTION  |              |         | APPROX. | Part             | ✓ SUBMITTED |
|--------------|--------------|---------|---------|------------------|-------------|
| P.J. FOR CTS | P.J. FOR PEP | LENGTH  | WT. LBS | NUMBER           | ITEM(S)     |
| 3/4"         | 3/4"         | 2-1/8"  | 1.0     | C46-33-NL        |             |
| 3/4"         | 1"           | 2-1/2"  | 1.5     | C46-34-NL        |             |
| 1"           | 3/4"         | 2-1/4"  | 1.0     | C46-43-NL        |             |
| 1"           | 1"           | 1-5/16" | 1.5     | C46-44-NL        |             |
| 1-1/2"       | 1-1/4"       | 3-5/8"  | 2.9     | Q24-56-C46-65-NL |             |

## FEATURES

- All brass that comes in contact with potable water conforms to AWWA Standard C800 (ASTM B584, UNS C89833)
- The product has the letters "NL" cast into the main body for lead-free identification
- · Certified to NSF/ANSI Standard 61 and NSF/ANSI Standard 372 where applicable
- Brass components that do not come in contact with potable water conform to AWWA Standard C800 (ASTM B62 and ASTM B584, UNS C83600, 85-5-5-5)
- Sleeve design provides larger, more rugged wrench flats for proper installation.