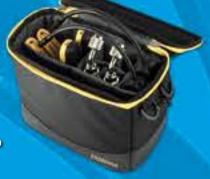

**Tools HVACR Pros Trust** 

Fieldpiece

Easy, Long Range, Powerful

Take a full system snapshot quickly and easily with the JL3KH6 Charge and Air Test Kit. This kit consists of 2 pressure probes, 2 pipe clamps, and 2 psychrometers in a quick access padded case. All measurements can be sent up to 350' away directly to your mobile device with the Job Link™ app. Each tool is designed for agility and speed. The pressure probes fit into tight spaces. The pipe clamps use the new Rapid Rail™ sensor design delivering accuracy, speed, and agility, even on the most awkward pipe configurations. The psychrometers' flexible narrow probes and configurable magnet make it easy to measure supply plenums, ducts, and elevated registers. Do more with Job Link™ probes!

## Wireless Charge and Air Test Kit

- iOS® and Android™
- Water Resistant **■** Email Reports
- Instant and Accurate Pipe Temps ■ High/Low Side Switch and Indicator Connect Directly to Mobile Device ■ Quick-Access Protective Case