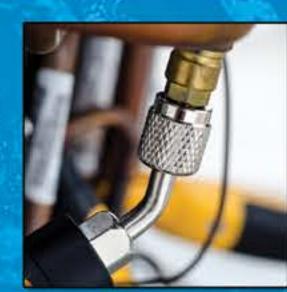

## **Reliable Pressures Regardless of Location**

- 45° angled fitting easily connects in tight spaces Pressure sensors are accurate at any elevation
- Calibrates automatically when powered on

# RIGHT STUFF

45° Angled Pressure **Fittings** Connects easily in tight places and odd angles.