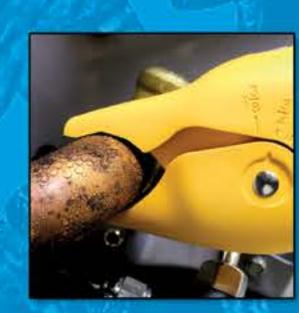

## Stabilizes in under 5 seconds

- Beeper and LED indicate accurate connection
- The Rapid Rail™ sensor uses pipe to complete circuit so ambient conditions don't affect the measurement
- Narrow jaw connects in tight spaces and on irregular pipe shapes

## Rapid Rail™ **Sensor Benefits** The patent pending

Rapid Rail<sup>™</sup> sensor is lightning quick and accurate even in hot and windy conditions.

The LED and beeper indicate when you have an accurate connection with the pipe.