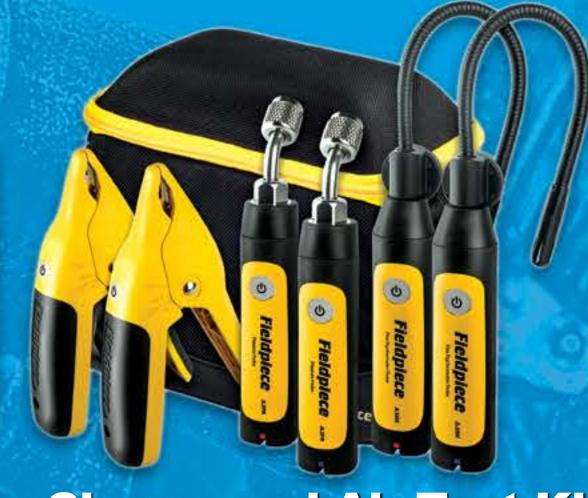

**Tools HVACR Pros Trust** 

Fieldpiece

Easy, Long Range, Powerful

Take a full system snapshot quickly and easily with the JL3KH6 Charge and Air Test Kit. This kit consists of 2 pressure probes, 2 pipe clamps, and 2 psychrometers in a quick access padded case. All measurements can be sent up to 350' away directly to your mobile device with the Job Link™ app. Each tool is designed for agility and speed. The pressure probes fit into tight spaces. The pipe clamps use the new Rapid Rail™ sensor design delivering accuracy, speed, and agility, even on the most awkward pipe configurations. The psychrometers' flexible narrow probes and configurable magnet make it easy to measure supply plenums, ducts, and elevated registers. Do more with Job Link™ probes!

## **Wireless Charge** and Air Test Kit

JL3KH6

Flex Psychrometer Versatility
The narrow flexible probe with magnetic hanger gives you the power to get air temperature hands-free with confidence. Place probes in critical locations based on system needs with long range wireless signal.

## **Wireless Charge and Air Test Kit** Job Link™ Probes

JL3KH6

## Wireless Charge and Air Test Kit

- iOS® and Android™
- Water Resistant **■** Email Reports
- Instant and Accurate Pipe Temps ■ High/Low Side Switch and Indicator Connect Directly to Mobile Device ■ Quick-Access Protective Case