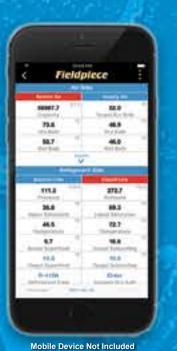

The Job Link™ App Advantage device up to 350' away and see how the indoor and outdoor units are working together. Email a professional report with your company details and any job notes.

DO MORE