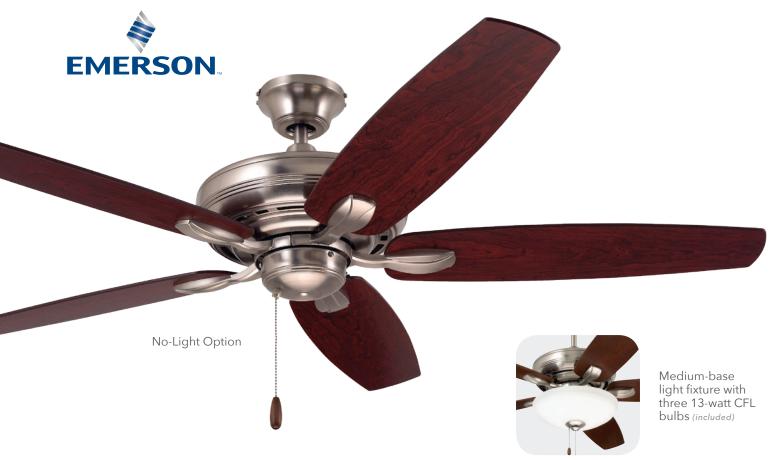

## Ashland - CF717

CF717ORB - Oil Rubbed Bronze with Reversible Dark Cherry/Walnut Blades

**CF717BS** - Brushed Steel with Reversible Dark Cherry/Walnut Blades

**CF717SW** - Satin White with Reversible Satin White/Maple Blades

• No-Light Option included

 Medium-base light fixture with three 13-watt CFL bulbs (included)

- 52" blade span
- 80" lead wires
- 4.5" downrod included

Ashland Energy Ratings at High Speed

Airflow Cubic Ft Per Min Electricity Use Watts (Excl. Lights)

Airflow Efficiency
Cubic Ft Per Min. Per Watt

56

: 88

Included:

FIVE REVERSIBLE BLADES

LIGHT FIXTURE

NO-LIGHT SWITCH CUP