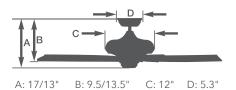

• No-Light Option included

 Medium-base light fixture with three 13-watt CFL bulbs (included)

- 52" blade span
- 80" lead wires
- 4.5" downrod included

Ashland Energy Ratings at High Speed

Airflow Cubic Ft Per Min Electricity Use Watts (Excl. Lights)