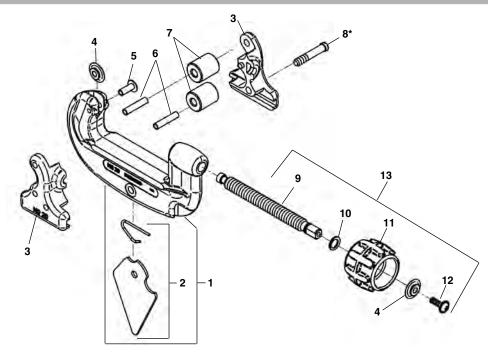

No. 10

Capacity: 1/8" through 1" O.D.

No. 15

Capacity: 3/16" through 11/8" O.D.

No. 20

Capacity: 5/8" through 21/8" O.D.

NOTE: Order parts by Catalog Number only.
DO NOT order by Reference Number.

|             |                                                  | 10<br>¹/₃"-1"         | 15<br>³/₁6"-1¹/8"     | 20<br>5/8"-2¹/8"      |
|-------------|--------------------------------------------------|-----------------------|-----------------------|-----------------------|
| Ref.<br>No. | <u>Description</u>                               | Catalog<br><u>No.</u> | Catalog<br><u>No.</u> | Catalog<br><u>No.</u> |
| 1           | Frame Assembly                                   | 34605                 | 34600                 | 33575                 |
| 2           | Reamer Blade, Spring & Pin                       | 34330                 | 34335                 | 34340                 |
| 3           | Roll Housing                                     | 33760                 | 34610                 | 33580                 |
| 4           | Cutter Wheel (Thin)                              | 33160                 | 33160                 | 33160                 |
|             | Cutter Wheel (Heavy-Duty)                        | 33165                 | 33165                 | 33165                 |
| 5           | Quick Change Pin                                 | 21533                 | 21533                 | 21533                 |
|             | Wheel Screw (OLD STYLE)                          | 34325                 | 34325                 | 34345                 |
| 6           | Roll Pin                                         | 34860                 | *                     | *                     |
| 7           | Roll                                             | 34830                 | 34805                 | 34825                 |
| 8*          | Roll Housing Screw                               | 34300                 | 34615                 | 34620                 |
| 9           | Feed Screw                                       | 11308                 | 11323                 | 11313                 |
| 10          | Retaining Ring                                   | 11298                 | 11303                 | 11303                 |
| 11          | Knob w/Screw                                     | 33177                 | 33182                 | 33182                 |
| 12          | Screw                                            | 61097                 | 61097                 | 61097                 |
| 13          | Feed Screw Assembly<br>(Includes Ref. Nos. 9-12) | 34590                 | 34585                 | 34595                 |

<sup>\*</sup>Three Roll Housing Screws (Ref. No. 8) used in place of Roll Pins.

No. 30 Capacity: 1" through 3" O.D.

| Ref.<br>No. | Catalog<br><u>No.</u> | <u>Description</u>        |
|-------------|-----------------------|---------------------------|
| 1           | 33375                 | Frame Assembly            |
| 2           | 34360                 | Wheel Screw               |
| 3           | 34420                 | Stop Screw                |
| 4           | 33932                 | Roll Pin                  |
| 5           | 34365                 | Screw Handle              |
| 6           | 33520                 | Roll Housing              |
| 7           | 34370                 | Roll                      |
| 8           | 33170                 | Cutter Wheel (Thin)       |
|             | 33175                 | Cutter Wheel (Heavy-Duty) |