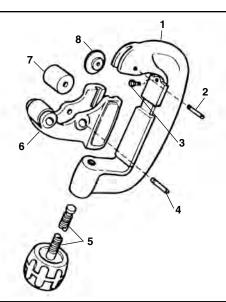

<sup>\*</sup>Three Roll Housing Screws (Ref. No. 8) used in place of Roll Pins.

No. 30 Capacity: 1" through 3" O.D.

| Ref.<br>No. | Catalog<br><u>No.</u> | <u>Description</u>        |
|-------------|-----------------------|---------------------------|
| 1           | 33375                 | Frame Assembly            |
| 2           | 34360                 | Wheel Screw               |
| 3           | 34420                 | Stop Screw                |
| 4           | 33932                 | Roll Pin                  |
| 5           | 34365                 | Screw Handle              |
| 6           | 33520                 | Roll Housing              |
| 7           | 34370                 | Roll                      |
| 8           | 33170                 | Cutter Wheel (Thin)       |
|             | 33175                 | Cutter Wheel (Heavy-Duty) |