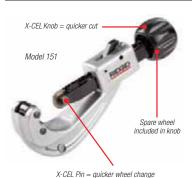

- Models 151-156 feature a quick-acting design, I-beam construction, hardened wear surfaces and thrust bearing slide assemblies for smooth operation.
- X-CEL<sup>®</sup> Knob cuts tubing more quickly and easily with a larger, more ergonomic designs.
- X-CEL Wheel Pin changes your cutter wheel quickly using a new ball detent design... no tool needed... no lost clips!
- Available in models for plastic pipe or metallic tubing.
- · Models 151 and 152 feature fold-away reamers.
- Model 151-ML is suitable for cutting multilayer tubing.

| Catalog<br>No. | Model No. | Description                | Std. Wheel | Capacity                              |           | Weight             |      | Std. Pack |
|----------------|-----------|----------------------------|------------|---------------------------------------|-----------|--------------------|------|-----------|
|                |           |                            |            | in.                                   | mm        | lb.                | kg   | SIU. PACK |
| 31632          | 151       | Quick-Acting Cutter        | E-3469     | 1/4 - 1 <sup>5</sup> /8               | 6 - 42    | 1 1/4              | 0.56 | 6         |
| 31637          | 151-P     | Above w/Wheel For Plastic  | E-2155     | 1/8 - 11/4                            | 10 - 40   |                    |      |           |
| 66747          | 151-ML    | Quick-Acting Tubing Cutter | E-545      | 1/8 - 11/2                            | 3 - 40    | 1<br>1 <b>1/10</b> | 0.5  | 1         |
| 32078          | 151 CSST  | Quick Acting CSST Cutter   | E-4546     | <b>3</b> /8 - 1                       | 10 - 25   |                    |      | 6         |
| 31642          | 152       | Quick-Acting Cutter        | E-3469     | 1/4 - 25/8                            | 6 - 66    | 2                  | 0.92 | 1         |
| 31647          | 152-P     | Above w/Wheel For Plastic  | E-2155     | 1/4 - 2                               | 10 - 63   |                    |      |           |
| 36597          | 153       | Quick-Acting Cutter        | E-3469     | 1 <sup>1</sup> /4 - 3 <sup>1</sup> /2 | 32 - 90   |                    |      |           |
| 36592          | 153-P     | Above w/Wheel For Plastic  | E-2155     | 1 - 3                                 | 25 - 75   |                    |      |           |
| 31652          | 154       | Quick-Acting Cutter        | E-2558     | 1 <sup>7</sup> /8 - 4 1/2             | 48 - 116  | 3 <b>7/8</b>       | 1.72 |           |
| 31657          | 154-P     | Above w/Wheel For Plastic  | E-2156     | 1 <b>1/2</b> - 4                      | 50 - 110  |                    |      |           |
| 31662          | 156       | Quick-Acting Cutter        | E-2558     | 4 - 6 <b>5/8</b>                      | 100 - 170 | 5                  | 2.23 |           |
| 31667          | 156-P     | Above w/Wheel For Plastic  | E-2157     | 4 - 6                                 | 110 - 160 |                    |      |           |