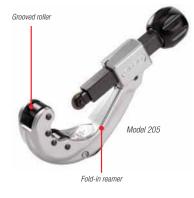

## **Tubing Cutters**

## **ENCLOSED FEED TUBING CUTTERS**

- Features an enclosed feed screw to eliminate clogging and jamming.
- X-CEL® Knob cuts tubing more quickly and easily with a larger, more ergonomic design.
- X-CEL Wheel Pin changes your cutter wheel quickly using a new ball detent design...no tool needed... no lost clips!
- · Grooved rollers for close-to-flare cuts.
- Spare cutter wheel included in the knob.
- Fold-away reamer.
- · Made from high-strength zinc alloy.
- Cuts hard / soft copper, aluminum, brass and multilayer tubes.

| Catalog<br>No. | Model<br>No. | Description                  | Std. Wheel | Capacity    |        | Weight |      | Std. Pack |
|----------------|--------------|------------------------------|------------|-------------|--------|--------|------|-----------|
|                |              |                              |            | in.         | mm     | lb.    | kg   | JIU. FAUK |
| 33055          | 205          | Ratcheting Encl. Feed Cutter | E-3469     | 1/4 - 2 3/8 | 6 - 60 | 2      | 0.91 | 1         |
| 33070          | 205S         | Above with Heavy Duty Wheel  | E-4546     | 1/4 - 2 3/8 | 6 - 60 |        |      |           |
| *33070 is su   |              |                              | 1          |             |        |        | 1    | 1         |