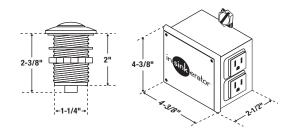

# **Dimensions**

## **Specifications**

| Kit Includes:             | <ul><li>Power module with cord</li><li>6-foot-long air tube</li><li>Button: Chrome</li></ul> |
|---------------------------|----------------------------------------------------------------------------------------------|
| Power Cord<br>Length      | 33"                                                                                          |
| Required Hole<br>Diameter | 1-1/4"                                                                                       |
| Counter<br>Thickness      | 2"                                                                                           |