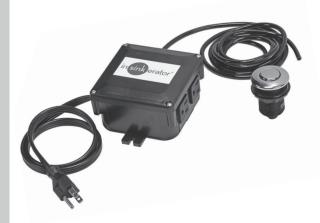

# SinkTop Switch™ Dual Outlet

Convenient Alternative to a Wall Switch.

The stylish SinkTop Switch is air-activated and easily mounts to the sink or countertop. It is perfect for island installations and works with any disposer.

### **Submittal Sheet**

- · Air-activated
- Mounts easily to sink or countertop
- · Available in dual and single-outlet design
- For use with all InSinkErator disposers
- The unique dual-outlet design makes it a great power source for a hot water dispenser
- · Finishes available to match most decors
- Available in these designer finishes:
   Chrome, White, Satin Nickel, Gloss Black\*, Biscuit\*, Mocha Bronze\*, Oil-Rubbed Bronze\*, Matte Black\*, and French Gold\*
   (\*Special Order Finish)

## **Specifications**

| Kit Includes:             | <ul><li>Power module with cord</li><li>6-foot-long air tube</li><li>Button: Chrome</li></ul> |
|---------------------------|----------------------------------------------------------------------------------------------|
| Power Cord<br>Length      | 33"                                                                                          |
| Required Hole<br>Diameter | 1-1/4"                                                                                       |
| Counter<br>Thickness      | 2"                                                                                           |