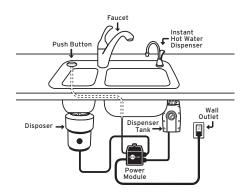

# SinkTop Switch™ Dual Outlet

Convenient Alternative to a Wall Switch.

The stylish SinkTop Switch is air-activated and easily mounts to the sink or countertop. It is perfect for island installations and works with any disposer.

### **Submittal Sheet**

- · Air-activated
- Mounts easily to sink or countertop
- · Available in dual and single-outlet design
- For use with all InSinkErator disposers
- The unique dual-outlet design makes it a great power source for a hot water dispenser
- · Finishes available to match most decors
- Available in these designer finishes:
   Chrome, White, Satin Nickel, Gloss Black\*, Biscuit\*, Mocha Bronze\*, Oil-Rubbed Bronze\*, Matte Black\*, and French Gold\*
   (\*Special Order Finish)