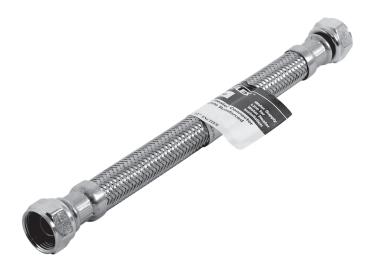

## STAINLESS STEEL BRAIDED WATER HEATER CONNECTOR

Peace of Mind for the Professional Plumber

## **TECHNICAL DATA**

**DESCRIPTION:** Stainless Steel Braided 3/4" FIP x 3/4" FIP Brass Nut x 24"

**CONSTRUCTION:** Stainless Steel Braid - Nickel Plated Brass Hex Nuts - Brass Barbs - Rubber Washers - Stainless Steel Ferrules