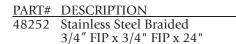

## **TECHNICAL DATA**

**DESCRIPTION:** Stainless Steel Braided 3/4" FIP x 3/4" FIP Brass Nut x 24"

**CONSTRUCTION:** Stainless Steel Braid - Nickel Plated Brass Hex Nuts - Brass Barbs - Rubber Washers - Stainless Steel Ferrules