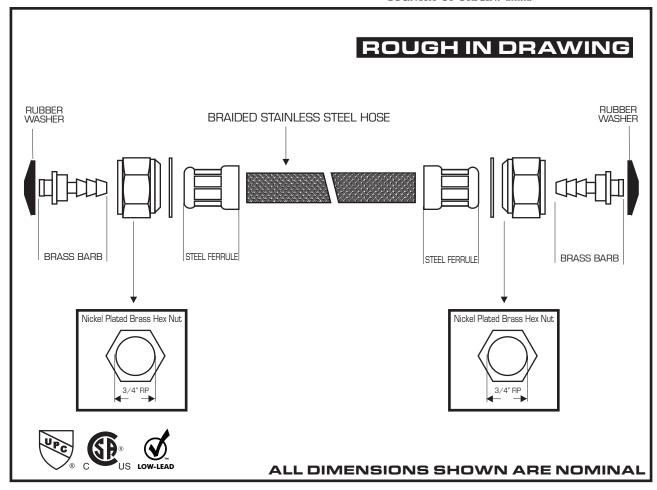

## **TECHNICAL DATA**

**DESCRIPTION:** Stainless Steel Braided 3/4" FIP x 3/4" FIP Brass Nut x 24"

**CONSTRUCTION:** Stainless Steel Braid - Nickel Plated Brass Hex Nuts - Brass Barbs - Rubber Washers - Stainless Steel Ferrules

## **CODE APPROVALS:**

UPC, CSA, Complies with Low Lead Plumbing Law

**BRAND:** 

**EASTMAN** 

**COUNTRY OF ORIGIN: China** 

**FINISH** 

**Stainless**