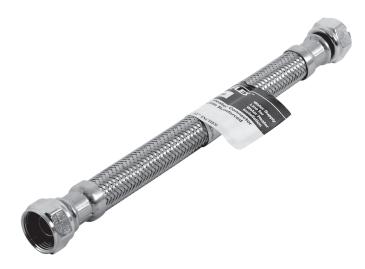

## STAINLESS STEEL BRAIDED WATER HEATER CONNECTOR

PART# DESCRIPTION
48251 Stainless Steel Braided
3/4" FIP x 3/4" FIP x 18"

EASTMAN STEEL-FLEXTM

Peace of Mind for the Professional Plumber

## **TECHNICAL DATA**

**DESCRIPTION:** Stainless Steel Braided 3/4" FIP x 3/4" FIP Brass Nut x 24"

**CONSTRUCTION:** Stainless Steel Braid - Nickel Plated Brass Hex Nuts - Brass Barbs - Rubber Washers - Stainless Steel Ferrules