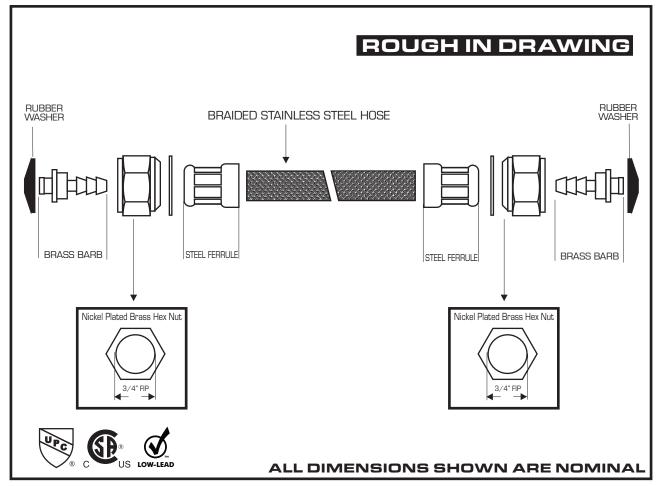

## **TECHNICAL DATA**

**DESCRIPTION:** Stainless Steel Braided 3/4" FIP x 3/4" FIP Brass Nut x 24"

**CONSTRUCTION:** Stainless Steel Braid - Nickel Plated Brass Hex Nuts - Brass Barbs - Rubber Washers - Stainless Steel Ferrules

**FINISH:** Stainless Steel Braiding, Nickel Plated Brass Nuts

**FLOW RATE:** 1200PSI Max. Burst Pressure 221° (105°C) Max Working Temp.

## **CODE APPROVALS:**

UPC, CSA, Complies with Low Lead Plumbing Law

**BRAND:** 

**EASTMAN** 

**COUNTRY OF ORIGIN: China** 

**FINISH** 

**Stainless**