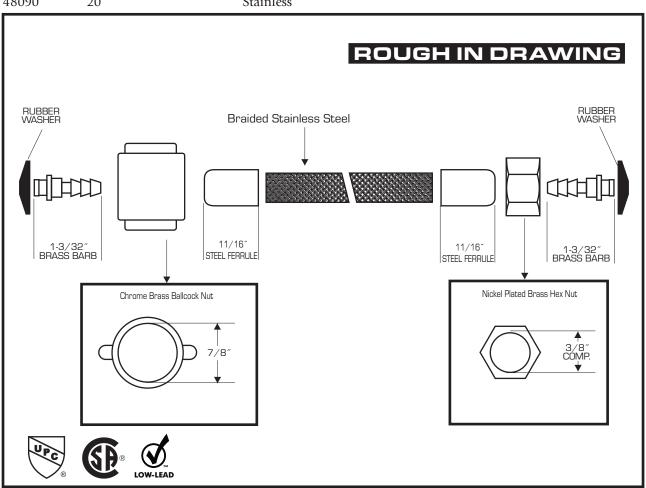

## **TECHNICAL DATA**

**DESCRIPTION:** Stainless Steel Braided 7/8" B/C x 3/8" Comp Brass Nut x 12"

**CONSTRUCTION:** Stainless Steel Braid -Brass Comp. Nut - Brass Barbs - Rubber Washers - Chrome Brass B/C Nut - Steel Ferrule

FINISH: Stainless Steel Braiding Nickel Plated Brass Nuts

**FLOW RATE:** 2500PSI Max. Burst Pressure180 Max Working Temp.

## CODE APPROVALS: UPC , CSA

| PART#                  | DESCRIPTION | FINISH                 |
|------------------------|-------------|------------------------|
| 48087<br>48088         | 9"<br>12"   | Stainless<br>Stainless |
| $   48089 \\   48090 $ | 16″<br>20″  | Stainless<br>Stainless |