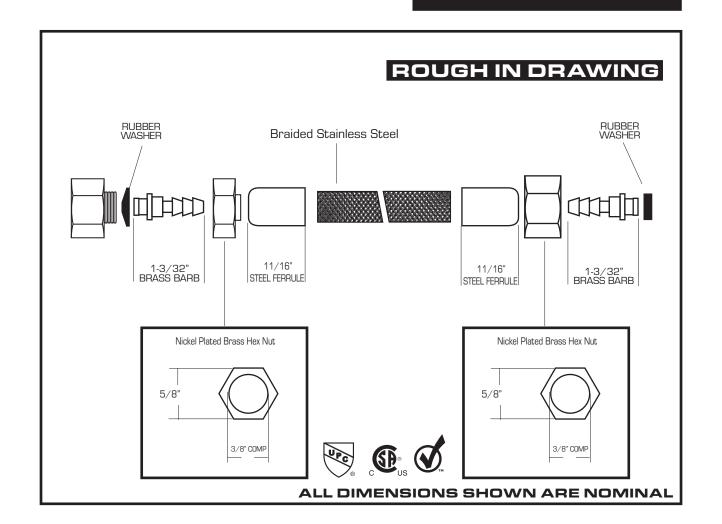

## **TECHNICAL DATA**

**DESCRIPTION:** Stainless Steel Braided 3/8" Comp x 3/8" OD Brass Nut x 12"

**CONSTRUCTION:** Stainless Steel Braid - Brass Nuts - Brass Barbs - Rubber Washers - Steel Ferrule - Complies w/Low Lead Plumbing Law

FINISH: Stainless Steel Braiding

Nickel Plated Brass Nut/Brass Nut

**FLOW RATE:** 2500PSI Max. Burst Pressure 180 Max Working Temp.

**CODE APPROVALS:** 

UPC And FDA approval - meets NSF-61 standards

**OPTIONS:** 