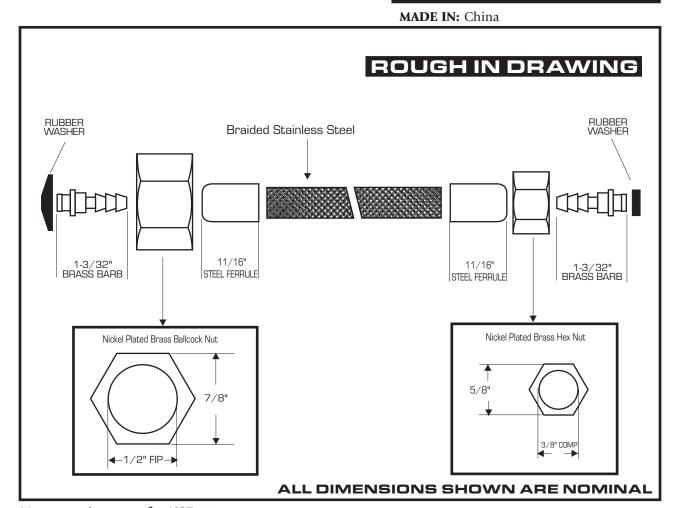

## **TECHNICAL DATA**

**DESCRIPTION:** Stainless Steel Braided, 3/8" Comp x 1/2" FIP Brass Nut x 12"

**CONSTRUCTION:** Stainless Steel Braid, Brass Nuts, Brass Barbs, Rubber Washers, Steel Ferrule

**FINISH:** Stainless Steel Braiding, Nickel Plated Brass Nuts